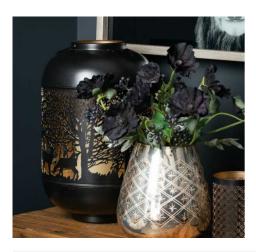

## Medium Glowray Christmas Dome Forest Lantern

A stunning lantern with a metallic interior which shows its intricate cutwork pattern off beautifully.

Casts mesmerising shadows

Handcrafted

Complete the look with Luxe Collection LED candles

Code: 21107 Dimensions: 20L x 20W x 30H

Description

This is the Medium Glowray Christmas Dome Forest Lantern. A stunning lantern with a metallic interior which shows its intricate cutwork pattern off beautifully. A perfect addition to add atmosphere and warmth to interiors and perfectly inkeeping with the trend towards darker interiors. This lantern will look lovely alone or in combination with an array of others in the same finish. Add one of our real wax LED candles (sold separately) to finish the look.