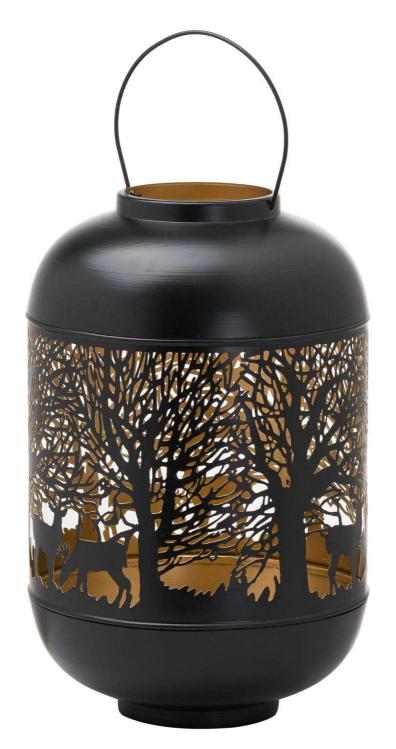

## Medium Glowray Christmas Dome Forest Lantern

A stunning lantern with a metallic interior which shows its intricate cutwork pattern off beautifully.

Casts mesmerising shadows

Handcrafted

Complete the look with Luxe Collection LED candles

Code: 21107 Dimensions: 20L x 20W x 30H

Description

This is the Medium Glowray Christmas Dome Forest Lantern. A stunning lantern with a metallic interior which shows its intricate cutwork pattern off beautifully. A perfect addition to add atmosphere and warmth to interiors and perfectly inkeeping with the trend towards darker interiors. This lantern will look lovely alone or in combination with an array of others in the same finish. Add one of our real wax LED candles (sold separately) to finish the look.