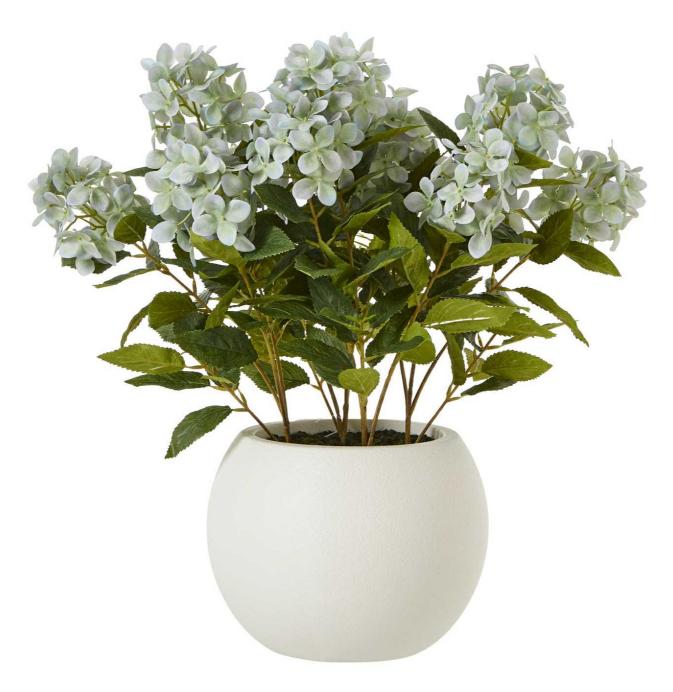

## Medium Green Hydrangea Plant In Pot

Lifelike faux Medium hydrangea plant with dense white blooms and verdant foliage, versatile for diverse décor styles, low-maintenance year-round enjoyment.

Chosen for its realism

Versatile styling options

Handcrafted

Code: 23751

Dimensions: 51L x 51W x 58H

Description

This lush and vibrant Faux Green Hydrangea Plant is a stunning addition to any space. With its dense, lifelike clusters of delicate white blooms and verdant foliage, it effortlessly captures the natural beauty of this beloved floral. Expertly crafted to mimic the intricate details of the real plant, this piece offers a low-maintenance alternative that can be enjoyed year-round. Versatile and adaptable, the Faux Green Hydrangea Plant pairs beautifully with a variety of interior styles, from the rustic charm of farmhouse decor to the refined elegance of traditional settings. Consider grouping it with other faux botanicals, such as lush frens or trailing vines, to create a stunning display that evokes the tranquility of a well-tended garden. Placed in a clean, minimalist planter, this hydrangea plant can also serve as a modern focal point, effortlessly elevating the ambiance of any room. Whether you're looking to add a touch of natural beauty to your retail space or seeking a long-lasting floral accent for your own home, the Faux Green Hydrangea Plant is sure to captivate and delight.