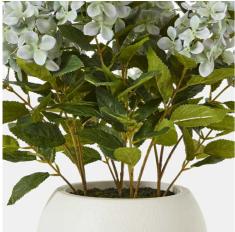

## Medium Green Hydrangea Plant In Pot

Lifelike faux Medium hydrangea plant with dense white blooms and verdant foliage, versatile for diverse décor styles, low-maintenance year-round enjoyment.

Chosen for its realism

Versatile styling options

Handcrafted

Code: 23751

Dimensions: 51L x 51W x 58H

Description

This lush and vibrant Faux Green Hydrangea Plant is a stunning addition to any space. With its dense, lifelike clusters of delicate white blooms and verdant foliage, it effortlessly captures the natural beauty of this beloved floral. Expertly crafted to mimic the intricate details of the real plant, this piece offers a low-maintenance alternative that can be enjoyed year-round. Versatile and adaptable, the Faux Green Hydrangea Plant pairs beautifully with a variety of interior styles, from the rustic charm of farmhouse decor to the refined elegance of traditional settings. Consider grouping it with other faux botanicals, such as lush frens or trailing vines, to create a stunning display that evokes the tranquility of a well-tended garden. Placed in a clean, minimalist planter, this hydrangea plant can also serve as a modern focal point, effortlessly elevating the ambiance of any room. Whether you're looking to add a touch of natural beauty to your retail space or seeking a long-lasting floral accent for your own home, the Faux Green Hydrangea Plant is sure to captivate and delight.