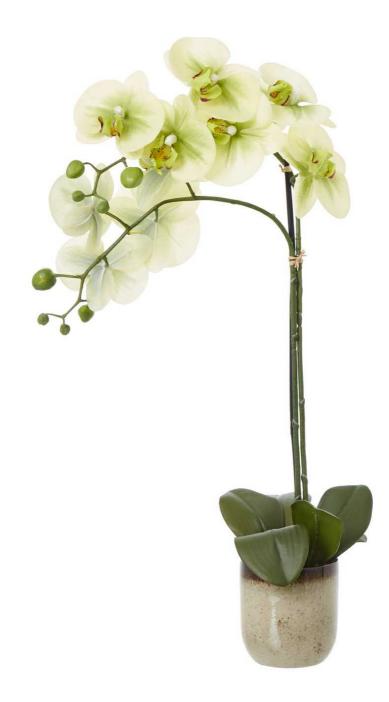

## Medium Green Orchid In Ceramic Pot

Captivating faux Phalaenopsis orchid in a chic ceramic pot adds natural elegance to any space. Versatile design complements diverse interior styles. Effortless way to elevate your home decor.

Seamlessly blends into any decor style

Chosen for its realism Handcrafted

Code: 23760 Dimensions: 26L x 35W x 59H

Description

This lifelike faux orchid in a ceramic pot is a stunning addition to any space. The delicate blooms of the Phalaenopsis orchid, with their soft green hues and subtle details, create a natural and elegant display. Pair this piece with other potted plants or incorporate it into your home decor for a touch of organic sophistication. Its versatile design complements a variety of interior styles, from minimalist to obhemian. Whether placed on a side table, bookshelf, or as a centerpiece, this artificial orchid will elevate your space with its serene and sophisticated presence.