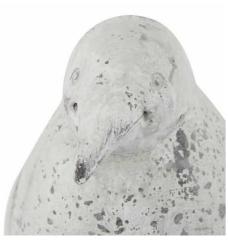

Pairs with smaller penguin statue for dynamic grouping

Multi-seasonal appeal beyond Christmas

Code: 23670 Dimensions: 13L x 13W x 26H

Description

This enchanting stone-effect penguin statue radiates charm with its meticulously detailed texture and graceful proportions. The medium-sized figurine presents a flawlessly balanced silhouette that captures the essence of these belowed Antarctic creatures. The grey stone finish creates an understated yet luxurious atmosphere, making it an ideal centerpiece for seasonal displays or year-round decorative arrangements. When partnered with complementary accessories like the Small LED Wicker Christmas Tree with Starts Tree visit plants. There with Starts Tree visit plants are very customers will find irresistible. The statue's neutral palette harmonizes seamlessly with both contemporary and tradicional decor schemes, while its durable construction ensures lasting appeal. For an even more impactfull presentation, consider pairing it with its smaller companion piece, creating a delight family grouping that adds depth and visual interest to any setting. The addition of the Athena Stone Hurricane Lantern nearby provides a gentle luminous accent that enhances the penguin's sculptural qualities. This carefully curated piece promises to be a steadfast seller, appealing to collectors and design enthusiasts alike who appreciate wildlife-inspired decor with refined authenticity.