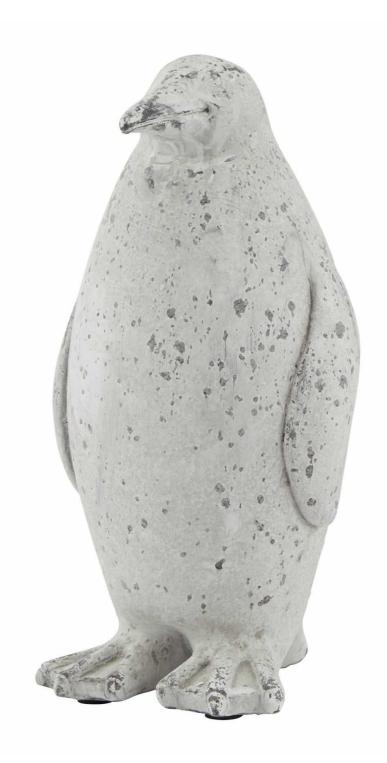

## Medium Grey Stone Effect Penguin Statue

Dynamic stone-effect penguin adds winter magic to any space. Pairs beautifully with LED trees and lanterns. Creates instant charm in seasonal displays.

Weather-resistant stone-effect finish

Pairs with smaller penguin statue for dynamic grouping

Multi-seasonal appeal beyond Christmas

Code: 23670 Dimensions: 13L x 13W x 26H

Description

This enchanting stone-effect penguin statue radiates charm with its meticulously detailed texture and graceful proportions. The medium-sized figurine presents a flawlessly balanced silhouette that captures the essence of these belowed Antarctic creatures. The grey stone finish creates an understated yet luxurious atmosphere, making it an ideal centerpiece for seasonal displays or year-round decorative arrangements. When partnered with complementary accessories like the Small LED Wicker Christmas Tree with Starts Tree visit plants. There with Starts Tree visit plants are very customers will find irresistible. The statue's neutral palette harmonizes seamlessly with both contemporary and tradicional decor schemes, while its durable construction ensures lasting appeal. For an even more impactfull presentation, consider pairing it with its smaller companion piece, creating a delight family grouping that adds depth and visual interest to any setting. The addition of the Athena Stone Hurricane Lantern nearby provides a gentle luminous accent that enhances the penguin's sculptural qualities. This carefully curated piece promises to be a steadfast seller, appealing to collectors and design enthusiasts alike who appreciate wildlife-inspired decor with refined authenticity.