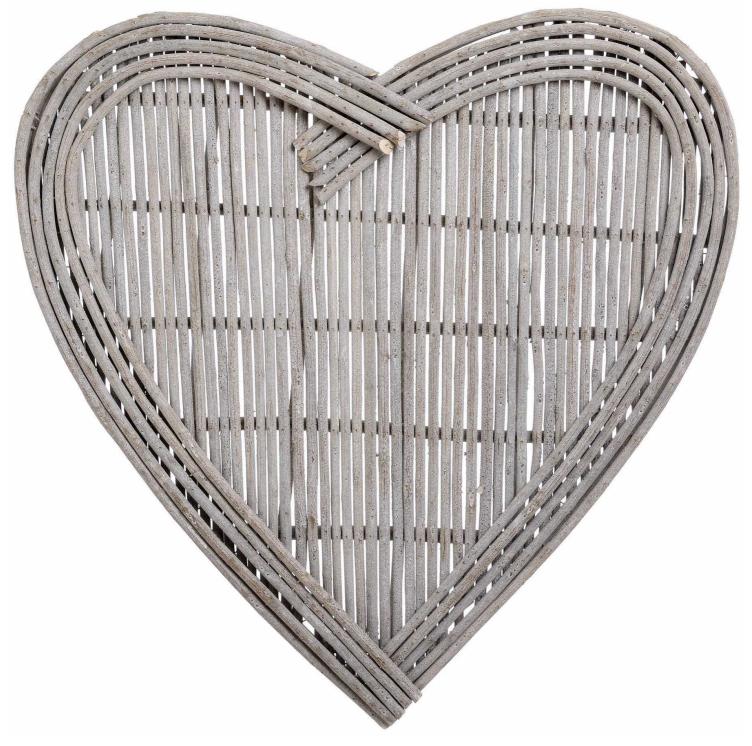

## Medium Heart Wicker Wall Art

Code: 18737 Dimensions: 6L x 70W x 70H

## Description

The Medium Heart Wicker Wall Art is a beautiful celebration of natural organic materials and handmade craftmanship. This item will provide natural texture to your home and complement a wide range of decor. See 20064 and 20065 for two other sizes of this item, which would look delightful propped alongside it against a wall, or inside an unused freplace.

## Specification

| Length: | 6cm    | Barcode:   | 5050140873793 |
|---------|--------|------------|---------------|
| Height: | 70cm   | Colour:    | White         |
| Width:  | 70cm   | Material:  | Wood          |
| Weight: | 2.60kg | Inner Qty: | 1             |
| CBM:    | 0.2200 | Outer Qty: | 6             |
|         |        |            |               |
|         |        |            |               |