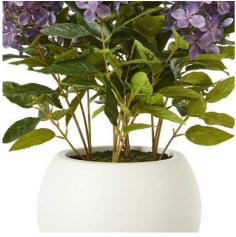

## Medium Purple Hydrangea Plant In Pot

Chosen for its realism

Versatile styling options

Code: 23753

Dimensions: 51L x 51W x 58H

Description

Elevate your retail displays with our stunning Medium Purple Hydrangea Plant in Pot. This captivating faux floral, botanically known as Hydrangea macrophylla, features an abundance of delicate, lavender-hued blooms that create a serene and sophisticated ambiance. Pari the strangea with complementary faux botanicals, such as of otive branches or eucalphys. to creat a harmonious and visually striking arrangement. Seamlessly integrate this versignatile piece into a variety of interior styles, from modern farmhouse to Scandinavian-inspired, to instantly add a touch of natural elegance to your retail space or online store.