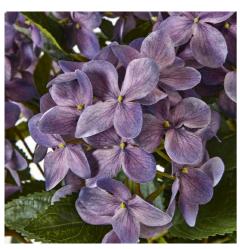

## Medium Purple Hydrangea Plant In Pot

Chosen for its realism

Versatile styling options

Code: 23753

Dimensions: 51L x 51W x 58H

Description

Elevate your retail displays with our stunning Medium Purple Hydrangea Plant in Pot. This captivating faux floral, botanically known as Hydrangea macrophylla, features an abundance of delicate, lavender-hued blooms that create a serene and sophisticated ambiance. Pari the strangea with complementary faux botanicals, such as of otive branches or eucalphys. to creat a harmonious and visually striking arrangement. Seamlessly integrate this versignatile piece into a variety of interior styles, from modern farmhouse to Scandinavian-inspired, to instantly add a touch of natural elegance to your retail space or online store.