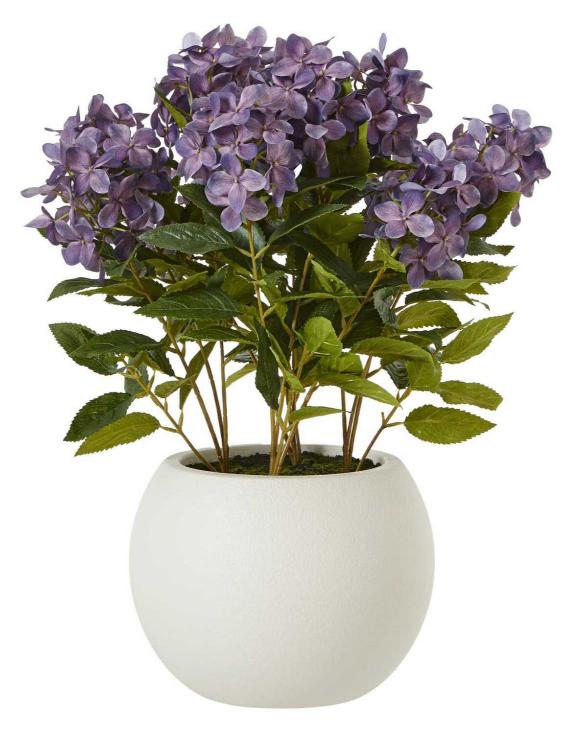

## Medium Purple Hydrangea Plant In Pot

Chosen for its realism

Versatile styling options

Code: 23753

Dimensions: 51L x 51W x 58H

Description

Elevate your retail displays with our stunning Medium Purple Hydrangea Plant in Pot. This captivating faux floral, botanically known as Hydrangea macrophylla, features an abundance of delicate, lavender-hued blooms that create a serene and sophisticated ambiance. Pari the strangea with complementary faux botanicals, such as of otive branches or eucalphys. to creat a harmonious and visually striking arrangement. Seamlessly integrate this versignatile piece into a variety of interior styles, from modern farmhouse to Scandinavian-inspired, to instantly add a touch of natural elegance to your retail space or online store.