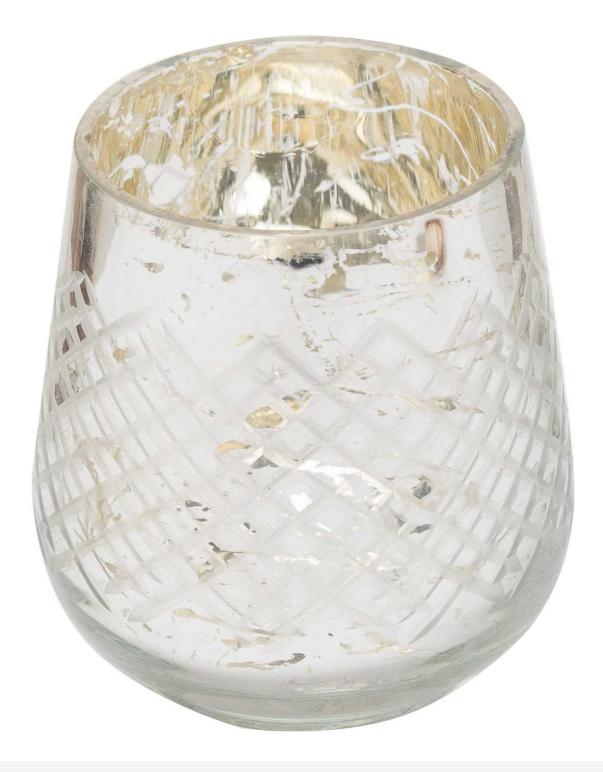

## Medium Silver Foiled Candle Holder

Add additional texture and a cosy atmosphere to a space with our handcrafted silver foil effect candle holders.

Exquistely detailed glassware

Handcrafted
Perfect for the festive season

Code: 20940 Dimensions: 8L x 8W x 9H

Description

For the use of LED faux candles.

## Specification

| Length: 8cm                                 | Barcode:   | 5050140094082 |
|---------------------------------------------|------------|---------------|
| Height: 9cm                                 | Colour:    | Silver        |
| Width: 8cm                                  | Material:  | Glass         |
| Weight: 0.13kg                              | Inner Qty: | 4             |
| CBM: 0.0300                                 | Outer Qty: | 24            |
| Candle Type: Use With LED Faux Candles Only |            |               |