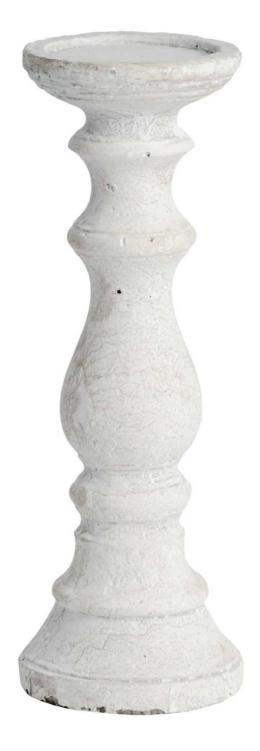

## Medium Stone Candle Holder

A detailed, stone candle holder, individually handcrafted to create its unique shape.

A perfect fit with neutral / stoneware trends Handcrafted

Stunning natural stone effect finish

Code: 9058 Dimensions: 11L x 11W x 30H

Description

Suited perfectly for a neutral colour scheme, the Small Stone Candle Holder is finished in a stone effect and features subtle textures. Dress the centre of a tablescape with the collection of Stone Candle Holders, 9061 and 9056, for a complete look or place them on the mantelpiece.

Specification

| Height: 30cm Colour: Cream   Width: 11cm Material: Stone   Weight: 1.50kg Ince Qty: 1   CBM: 0.1000 Outer Qty: 8 | Length: | 11cm   | Barcode:   | 5050140905807 |
|------------------------------------------------------------------------------------------------------------------|---------|--------|------------|---------------|
| Weight: 1.50kg Inner Qty: 1                                                                                      | Height: | 30cm   | Colour:    | Cream         |
|                                                                                                                  | Width:  | 11cm   | Material:  | Stone         |
| CBM: 0.1000 Outer Qty: 8                                                                                         | Weight: | 1.50kg | Inner Qty: | 1             |
|                                                                                                                  | CBM:    | 0.1000 | Outer Qty: | 8             |