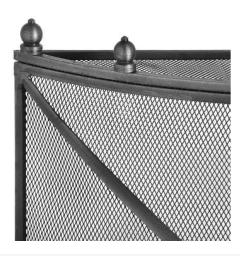

Part of the Hill Interiors popular Fireside range

Code: 11425 Dimensions: 13L x 61W x 61H

Description

Fireguards are a must have product for a fire, this particular one is practical whilst not skimping on style. It features a metal frame with a mesh front and ornate detailing and has been finished in an antique pewter effect ensuring it is on trend and in style. Featuring small finials and a loop handle.