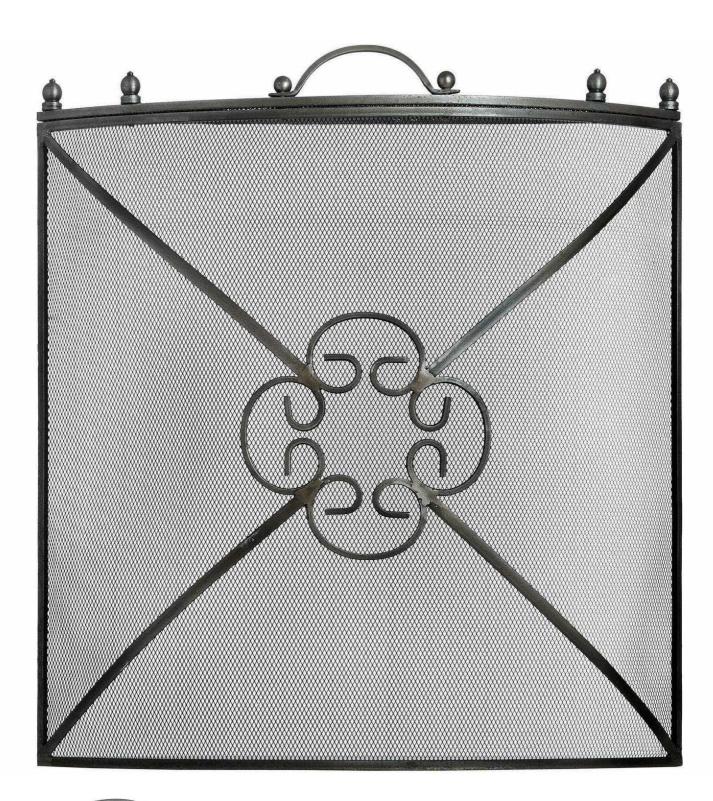

## Mesh Fireguard in Antique Pewter Effect Finish

A detailed fire screen with a clover-like centre, packed full of style as well as keeping it functional for the home.

A timelessly styled item

Handcrafted

Part of the Hill Interiors popular Fireside range

Code: 11425 Dimensions: 13L x 61W x 61H

Description

Fireguards are a must have product for a fire, this particular one is practical whilst not skimping on style. It features a metal frame with a mesh front and ornate detailing and has been finished in an antique pewter effect ensuring it is on trend and in style. Featuring small finials and a loop handle.