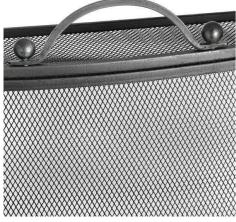

Part of the Hill Interiors popular Fireside range

Code: 11425 Dimensions: 13L x 61W x 61H

Description

Fireguards are a must have product for a fire, this particular one is practical whilst not skimping on style. It features a metal frame with a mesh front and ornate detailing and has been finished in an antique pewter effect ensuring it is on trend and in style. Featuring small finials and a loop handle.