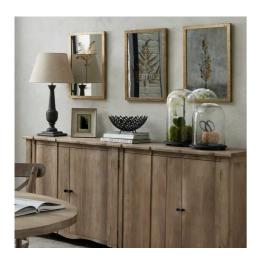

## Metallic Mirrored Brass Palm Wall Art

Beautifully made and incredibly stylish

Code: 20304 Dimensions: 3L x 40W x 60H

Description

Botanical artwork is showing its face all over interiors, it is a stylish and subtle method of bringing a touch of colour and vitality into many rooms. This particular picture features a singular paim tree and is complemented by the antique brass frame. Be sure to look at items 20303 and 20305 for similar versions - these pieces would look stylish alone or placed together to make an attractive wall feature.