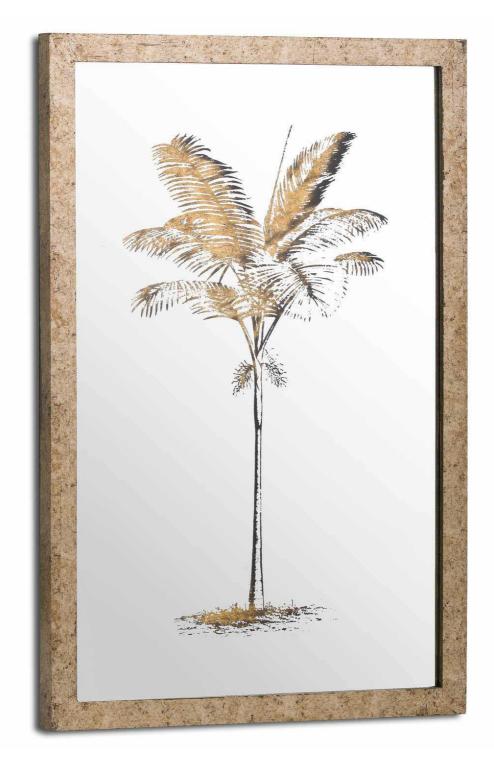

## Metallic Mirrored Brass Palm Wall Art

Beautifully made and incredibly stylish

Code: 20304 Dimensions: 3L x 40W x 60H

Description

Botanical artwork is showing its face all over interiors, it is a stylish and subtle method of bringing a touch of colour and vitality into many rooms. This particular picture features a singular paim tree and is complemented by the antique brass frame. Be sure to look at items 20303 and 20305 for similar versions - these pieces would look stylish alone or placed together to make an attractive wall feature.

## Specification

| Length: | 3cm    | Barcode:   | 5050140030486  |
|---------|--------|------------|----------------|
| Height: | 60cm   | Colour:    | Brass          |
| Width:  | 40cm   | Material:  | Mirrored Glass |
| Weight: | 0.82kg | Inner Qty: | 1              |
| CBM:    | 0.0900 | Outer Qty: | 6              |
|         |        |            |                |