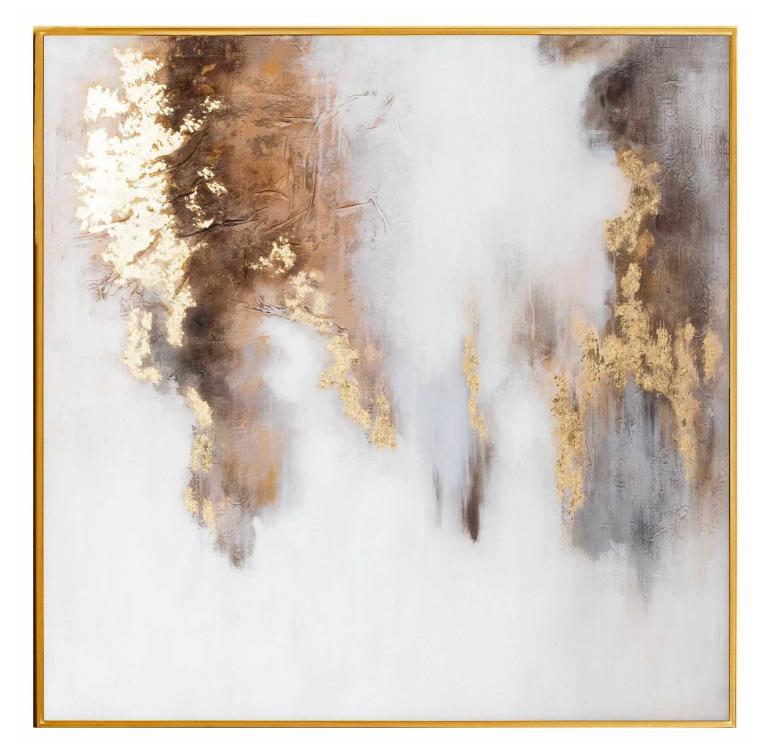

## Metallic Soft Abstract Glass Image In Gold Frame

Popular colour pallette Handcrafted Metallic detailing and frame

Code: 21788 Dimensions: 3L x 120W x 120H

Description

Warm a space through with the tones of this individually hand painted art work. Set behind glass in a slim black frame, the gold metallic touches set off the overall look of this luxe, eye-catching piece. This is an elegant and well proportioned piece of wall art that will provide the finishing touch to a wide variety of spaces.

## Specification

| Length: | 3cm    | Barcode:   | 5050140178881      |
|---------|--------|------------|--------------------|
| Height: | 120cm  | Colour:    | Black, Gold, White |
| Width:  | 120cm  | Material:  | Glass, Wood        |
| Weight: | 12.7kg | Inner Qty: | 1                  |
| CBM:    | 0.0800 | Outer Qty: | 1                  |
|         |        |            |                    |