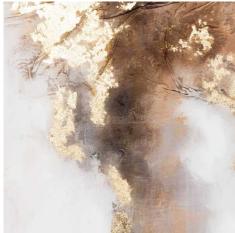

## Metallic Soft Abstract Glass Image In Gold Frame

Popular colour pallette Handcrafted Metallic detailing and frame

Code: 21788 Dimensions: 3L x 120W x 120H

Description

Warm a space through with the tones of this individually hand painted art work. Set behind glass in a slim black frame, the gold metallic touches set off the overall look of this luxe, eye-catching piece. This is an elegant and well proportioned piece of wall art that will provide the finishing touch to a wide variety of spaces.