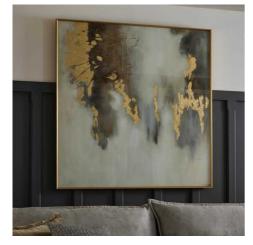

## Metallic Soft Abstract Glass Image In Gold Frame

Popular colour pallette Handcrafted Metallic detailing and frame

Code: 21788 Dimensions: 3L x 120W x 120H

Description

Warm a space through with the tones of this individually hand painted art work. Set behind glass in a slim black frame, the gold metallic touches set off the overall look of this luxe, eye-catching piece. This is an elegant and well proportioned piece of wall art that will provide the finishing touch to a wide variety of spaces.