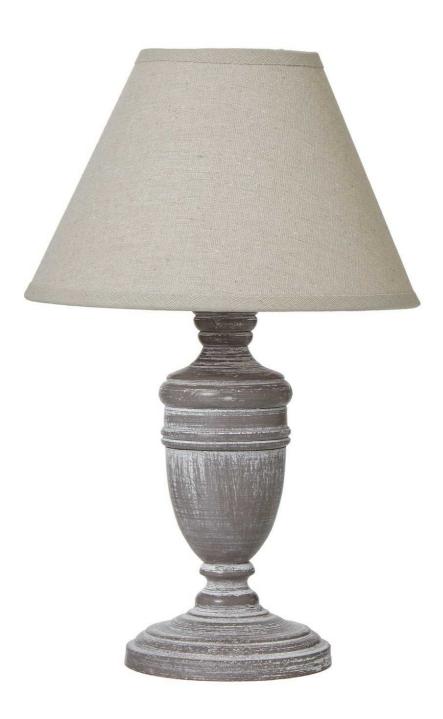

## Metis Urn Table Lamp With Linen Shade

The Metis Urn Table Lamp's distressed urn-shaped base and linen shade create a timeless, rustic charm that seamlessly complements diverse interior styles. Versatile and visually striking, this lamp is a must-have piece to elevate your home decor. Pair it with natural wood tones or muted metalliss.

Distinctive urn-shaped base with a distressed, weathered finish for timeless elegance

Neutral linen shade complements the rustic charm, creating a warm and inviting ambiance Versatile design blends effortlessly with a variety of interior styles, from farmhouse to modern

Code: 23886 Dimensions: 12L x 12W x 26H

Description

## Specification

| Length: | 12cm   | Barcode:   | 5050140388686 |
|---------|--------|------------|---------------|
| Height: | 26cm   | Colour:    | White         |
| Width:  | 12cm   | Material:  | Linen, Wood   |
| Weight: | 0.60kg | Inner Qty: | 1             |
| CBM:    | 0.0300 | Outer Qty: | 6             |
|         |        |            |               |