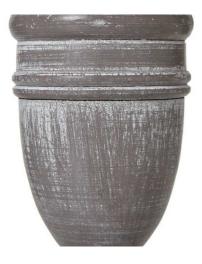

## Metis Urn Table Lamp With Linen Shade

The Metis Urn Table Lamp's distressed urn-shaped base and linen shade create a timeless, rustic charm that seamlessly complements diverse interior styles. Versatile and visually striking, this lamp is a must-have piece to elevate your home decor. Pair it with natural wood tones or muted metalliss.

Distinctive urn-shaped base with a distressed, weathered finish for timeless elegance

Neutral linen shade complements the rustic charm, creating a warm and inviting ambiance Versatile design blends effortlessly with a variety of interior styles, from farmhouse to modern