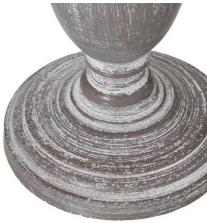

## Metis Urn Table Lamp With Linen Shade

The Metis Urn Table Lamp's distressed urn-shaped base and linen shade create a timeless, rustic charm that seamlessly complements diverse interior styles. Versatile and visually striking, this lamp is a must-have piece to elevate your home decor. Pair it with natural wood tones or muted metalliss.

Distinctive urn-shaped base with a distressed, weathered finish for timeless elegance

Neutral linen shade complements the rustic charm, creating a warm and inviting ambiance Versatile design blends effortlessly with a variety of interior styles, from farmhouse to modern