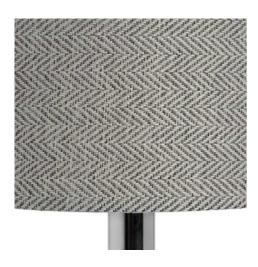

## Milan Chrome Table Lamp

A striking sleek lamp base combined with a timeless grey herringbone shade. It's the perfect addition to create a luxurious aesthetic

Delicate cut glass and silver detailing set off by a complementary grey shade

## Description

A fusion of modern and traditional design elements culminates in this distinguished chrome table lamp. The sleek metallic base features intricate hand-cut glass detailing that catches and reflects light beautifully, while the grey and white herringbone shade adds refined texture. The balanced proportions and understated palette make this piece an ideal centerpiece for contemporary living spaces or bedside tables. For a cohesive interior scheme with the Forence Chrome Table Lamp or Roma Glass Table Lamp, or create visual interest by combining with the Antique Gold Marching Hares Lamp with its contrasting green velvet shade.