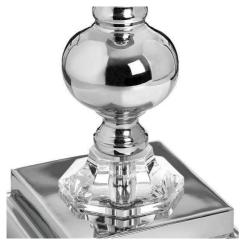

## Milan Chrome Table Lamp

A striking sleek lamp base combined with a timeless grey herringbone shade. It's the perfect addition to create a luxurious aesthetic

Delicate cut glass and silver detailing set off by a complementary grey shade

## Description

A fusion of modern and traditional design elements culminates in this distinguished chrome table lamp. The sleek metallic base features intricate hand-cut glass detailing that catches and reflects light beautifully, while the grey and white herringbone shade adds refined texture. The balanced proportions and understated palette make this piece an ideal centerpiece for contemporary living spaces or bedside tables. For a cohesive interior scheme with the Forence Chrome Table Lamp or Roma Glass Table Lamp, or create visual interest by combining with the Antique Gold Marching Hares Lamp with its contrasting green velvet shade.