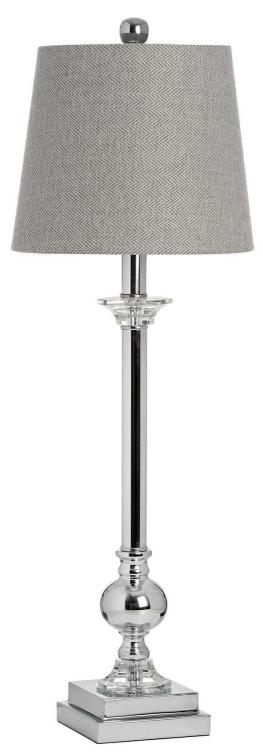

## Milan Chrome Table Lamp

A striking sleek lamp base combined with a timeless grey herringbone shade. It's the perfect addition to create a luxurious aesthetic

Delicate cut glass and silver detailing set off by a complementary grey shade

## Description

A fusion of modern and traditional design elements culminates in this distinguished chrome table lamp. The sleek metallic base features intricate hand-cut glass detailing that catches and reflects light beautifully, while the grey and white herringbone shade adds refined texture. The balanced proportions and understated palette make this piece an ideal centerpiece for contemporary living spaces or bedside tables. For a cohesive interior scheme with the Forence Chrome Table Lamp or Roma Glass Table Lamp, or create visual interest by combining with the Antique Gold Marching Hares Lamp with its contrasting green velvet shade.