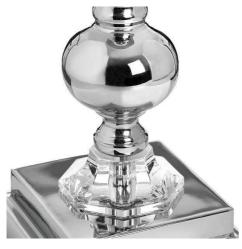

A classic addition to any room

Code: 17590 Dimensions: 24L x 24W x 71H

Description

A lamp that displays understated luxury, featuring details such as chrome finishes, a grey and white herringbone shade and hand-cut glass at the top of the base. Timeless and classic, a piece that'll enhance existing interior and continue to over the years. E27 Screw Bulb required.