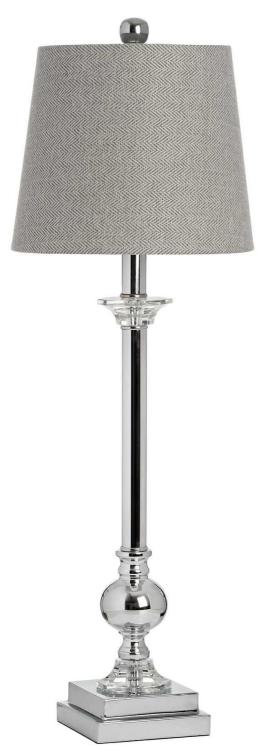

## Milan Chrome Table Lamp

A striking sleek lamp base combined with a timeless grey herringbone shade. It's the perfect addition to create a luxurious aesthetic.

Delicate cut glass and silver detailing set off by a complementary grey shade

A classic addition to any room

Code: 17590 Dimensions: 24L x 24W x 71H

Description

A lamp that displays understated luxury, featuring details such as chrome finishes, a grey and white herringbone shade and hand-cut glass at the top of the base. Timeless and classic, a piece that'll enhance existing interior and continue to over the years. E27 Screw Bulb required.