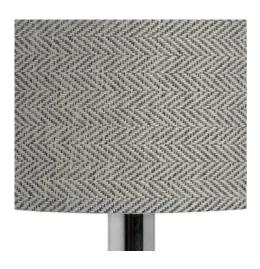

## Milan Chrome Table Lamp

A striking sleek lamp base combined with a timeless grey herringbone shade. It's the perfect addition to create a luxurious aesthetic.

Delicate cut glass and silver detailing set off by a complementary grey shade

A classic addition to any room

Code: 17590 Dimensions: 24L x 24W x 71H

Description

A lamp that displays understated luxury, featuring details such as chrome finishes, a grey and white herringbone shade and hand-cut glass at the top of the base. Timeless and classic, a piece that'll enhance existing interior and continue to over the years. E27 Screw Bulb required.