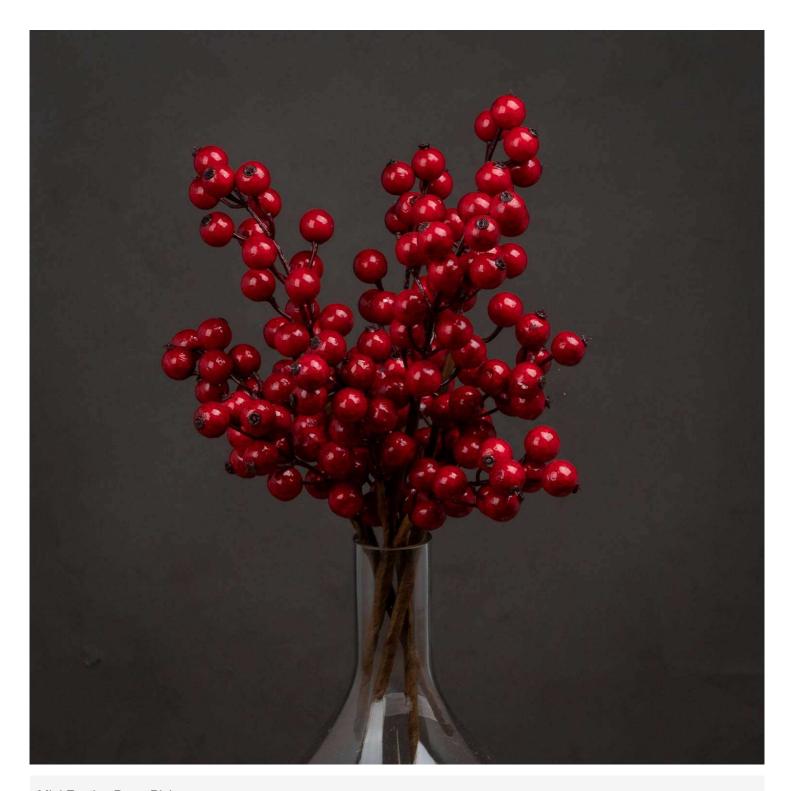

## Mini Festive Berry Pick

A stem of glossy red berries. Use within short stem posy arrangements or as part of homemade wreaths and floral hoops.

Handcrafted

Perfect for the festive season

Code: 21139 Dimensions: 3L x 9W x 34H

Description

Incredibly realistic, glossy red berries bejewel a detailed brown stem on this collection of 3 Mini Berry Picks. Use a selection of these stems to introduce some joyful Christmas vibes in your home. They are incredibly versatile, being useful for not only in vase arrangements but also cut down and woven into wreaths and garlands. Warning! Recomment to keep this item out of reach of children, beliese & pets to avoid choking hazards.