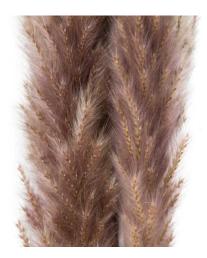

## Mini Natural Pampas Grass Bunch of 15

On-trend and simple to style this natural, dried floral item is a must-have for your collection. Team it with our darcy vases for a soft and timeless arrangement.

Natural, dried flowers

Layers additional texture into arrangements

From our popular 'Recipe Collection'

Code: 21704 Dimensions: 0L x 0W x 60H

Description

This is the Mini Natural Pampas Grass Bunch of 15. The natural, dried texture of this item is a great fit for those looking to create a warm neutral interior, layered with texture and interest. These stems look fantastic alone in a slim necked, short stem vase or interspersed amongst taller pampas grass and other dried flowers for a 'fuller' looking arrangement. Please note: This item is a completely natural product and may vary in colour shade, length, width and fullness.