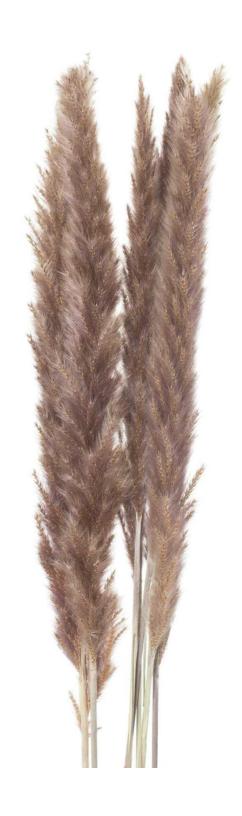

## Mini Natural Pampas Grass Bunch of 15

On-trend and simple to style this natural, dried floral item is a must-have for your collection. Team it with our darcy vases for a soft and timeless arrangement.

Natural, dried flowers

Layers additional texture into arrangements

From our popular 'Recipe Collection'

Code: 21704 Dimensions: 0L x 0W x 60H

Description

This is the Mini Natural Pampas Grass Bunch of 15. The natural, dried texture of this item is a great fit for those looking to create a warm neutral interior, layered with texture and interest. These stems look fantastic alone in a slim necked, short stem vase or interspersed amongst taller pampas grass and other dried flowers for a 'fuller' looking arrangement. Please note: This item is a completely natural product and may vary in colour shade, length, width and fullness.