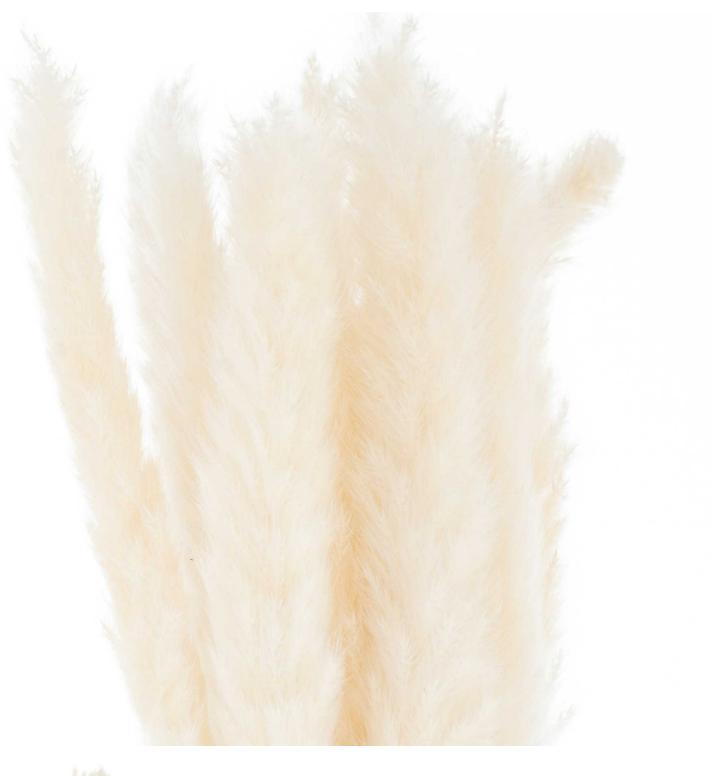

## Mini White Pampas Grass Bunch Of 15

On-trend and simple to style this natural, dried floral item is a must-have for your collection. Team it with our darcy vases for a soft and timeless arrangement.

Natural, dried flowers

Layers additional texture into arrangements

From our popular 'Recipe Collection'

Code: 21695 Dimensions: 0L x 0W x 60H

Description

This is the Mini White Pampas Grass Bunch Of 15. The natural, dried texture and colour of this item is a great fit with those looking to create a warm neutral interior, layered with texture and interest. These stems look fantastic alone in a slim necked, short stem vase or interspersed amongst taller pampas grass and other dried flowers for a 'fuller' looking arrangement. Please note: This item is a completely natural product and may vary in colour shade, length, width and fullness.