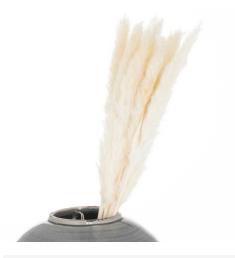

## Mini White Pampas Grass Bunch Of 15

On-trend and simple to style this natural, dried floral item is a must-have for your collection. Team it with our darcy vases for a soft and timeless arrangement.

Natural, dried flowers

Layers additional texture into arrangements

From our popular 'Recipe Collection'

Code: 21695 Dimensions: 0L x 0W x 60H

Description

This is the Mini White Pampas Grass Bunch Of 15. The natural, dried texture and colour of this item is a great fit with those looking to create a warm neutral interior, layered with texture and interest. These stems look fantastic alone in a slim necked, short stem vase or interspersed amongst taller pampas grass and other dried flowers for a 'fuller' looking arrangement. Please note: This item is a completely natural product and may vary in colour shade, length, width and fullness.