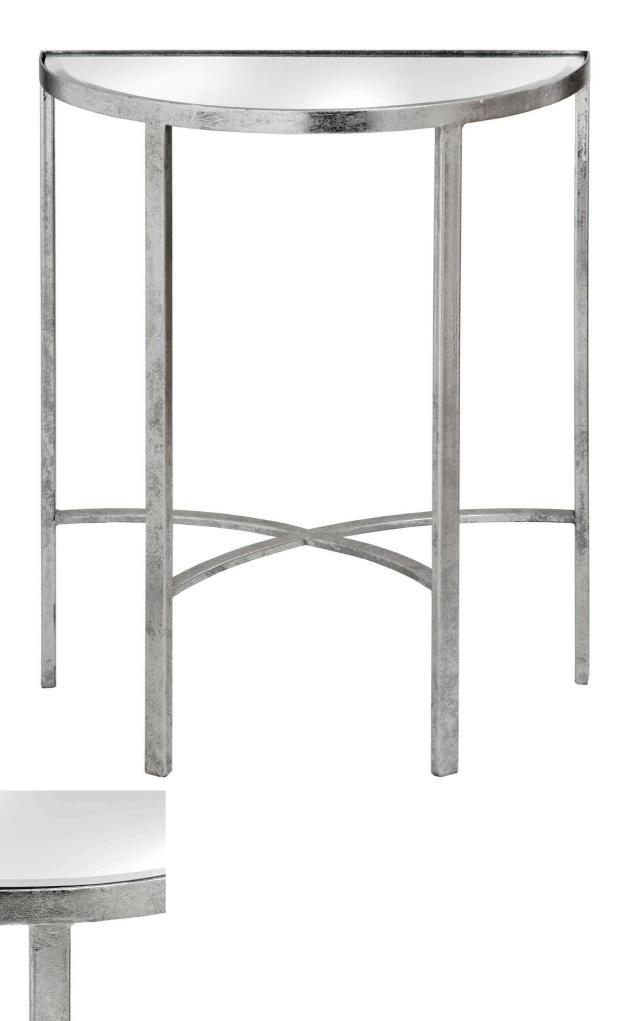

Mirrored Silver Half Moon Table With Cross Detail

Code: 18771 Dimensions: 30L x 74W x 60H

## Description

With its clean-cut looks and handy size, this side table is the perfect place to set down a drink whilst relaxing in a favourite armchair. A mirrored top and slimline brushed silver legs, braced by a cross detail give this understated item a timeless elegance that will fit with a variety of décor.

## Specification

| Height:<br>Width:<br>Weight:                    | 60cm<br>74cm | Colour:<br>Material: | Silver<br>Metal, Mirrored Glass |
|-------------------------------------------------|--------------|----------------------|---------------------------------|
|                                                 | 74cm         | Material:            | Metal, Mirrored Glass           |
| Weight:                                         |              |                      |                                 |
| worg                                            | 5.49kg       | Inner Qty:           | 1                               |
| CBM:                                            | 0.1580       | Outer Qty:           | 1                               |
|                                                 |              |                      |                                 |
| Assembly Required: Yes - Partial Build Required |              |                      |                                 |