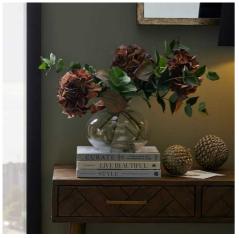

## Mixed Autumn Browns Single Hydrangea Stem

Rich autumn-brown hydrangea delivers lasting impact. Perfect focal point for seasonal arrangements. Pairs beautifully with eucalyptus and grass stems.

Long-lasting color retention

Professional-grade stem construction

Multi-season merchandising potential

Code: 22731

Dimensions: 26L x 26W x 50H

Description

Embrace the rich warmth of autumn with this stunning hydrangea stem, showcasing deep brown tones that capture the essence of fall's most treasured moments. Each petal displays an intricate gradation of amber and russet hues, creating a multidimensional appearance that mimics the authentic aging process of natural hydrangeas. The generous size makes it a focal point in any arrangement, while its mutch patient allows seamlies integration with other stems. For an outstanding seasonal display air this hydrangea with the Deep Mustard Dahlial stem, which echoes its autumnal essence, or create opth with the Blackened Grass Spray stem for texturial contrast. The addition of Seeded Eucalybtus stems provides an airy, organic framework that enhances the overall composition. For those seeking to create fuller arrangements, consider combining multiple stems with the Variegated Eucalybtus Boduquet to achieve a lavish, professional-quality lightly. The stem's design considers both traditional and contemporary aesthetics, making it an excellent choice for retail environments catering to diverse customer preferences. Its substantial blooms maintain their shape and color integrity, ensuring long-ferm display appeal that will satisfy even the most disconning outsomers. The thoughtful construction allows for easy manipulation within arrangements, while the quality materials ensure durability in commercial settings.