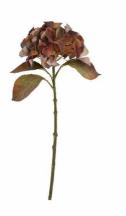

## Mixed Autumn Browns Single Hydrangea Stem

Rich autumn-brown hydrangea delivers lasting impact. Perfect focal point for seasonal arrangements. Pairs beautifully with eucalyptus and grass stems.

Long-lasting color retention

Professional-grade stem construction

Multi-season merchandising potential

Code: 22731

Dimensions: 26L x 26W x 50H

Description

Embrace the rich warmth of autumn with this stunning hydrangea stem, showcasing deep brown tones that capture the essence of fall's most treasured moments. Each petal displays an intricate gradation of amber and russet hues, creating a multidimensional appearance that mimics the authentic aging process of natural hydrangeas. The generous size makes it a focal point in any arrangement, while its mutch patient allows seamlies integration with other stems. For an outstanding seasonal display air this hydrangea with the Deep Mustard Dahlial stem, which echoes its autumnal essence, or create opth with the Blackened Grass Spray stem for texturial contrast. The addition of Seeded Eucalybtus stems provides an airy, organic framework that enhances the overall composition. For those seeking to create fuller arrangements, consider combining multiple stems with the Variegated Eucalybtus Boduquet to achieve a lavish, professional-quality lightly. The stem's design considers both traditional and contemporary aesthetics, making it an excellent choice for retail environments catering to diverse customer preferences. Its substantial blooms maintain their shape and color integrity, ensuring long-ferm display appeal that will satisfy even the most disconning outsomers. The thoughtful construction allows for easy manipulation within arrangements, while the quality materials ensure durability in commercial settings.

## Specification

| Length: | 26cm   | Barcode:   | 5050140273180 |
|---------|--------|------------|---------------|
| Height: | 50cm   | Colour:    | Brown         |
| Width:  | 26cm   | Material:  | Plastic       |
| Weight: | 0.05kg | Inner Qty: | 12            |
| CBM:    | 0.2400 | Outer Qty: | 120           |
|         |        |            |               |