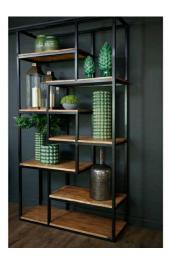

## Multi Shelf Industrial Shelf Unit

An industrial display unit with shelving spaces of varied sizes, perfect for showing off all of your favourite decorative items in style.

Handcrafted

Industrial styling

Perfect for stylish displays

Code: 19987 Dimensions: 40L x 110W x 203H

Description

Full of industrial style, the Multi Shelf Industrial Shelf Unit provides storage in one stylish package. It features 6 individual shelves linked together by eye-catching metal work, it can be used to display your accessories and makes a brilliant feature once fully dressed. Why not turn it perpendicular to a wall to create an attractive room divider?