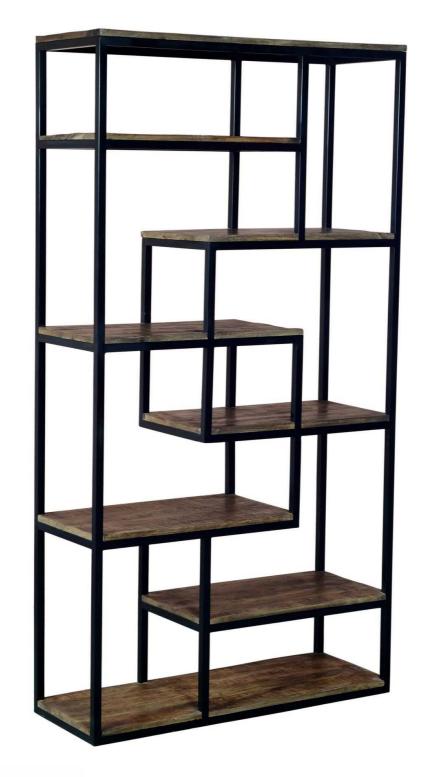

## Multi Shelf Industrial Shelf Unit

An industrial display unit with shelving spaces of varied sizes, perfect for showing off all of your favourite decorative items in style.

Handcrafted

Industrial styling

Perfect for stylish displays

Code: 19987 Dimensions: 40L x 110W x 203H

Description

Full of industrial style, the Multi Shelf Industrial Shelf Unit provides storage in one stylish package. It features 6 individual shelves linked together by eye-catching metal work, it can be used to display your accessories and makes a brilliant feature once fully dressed. Why not turn it perpendicular to a wall to create an attractive room divider?