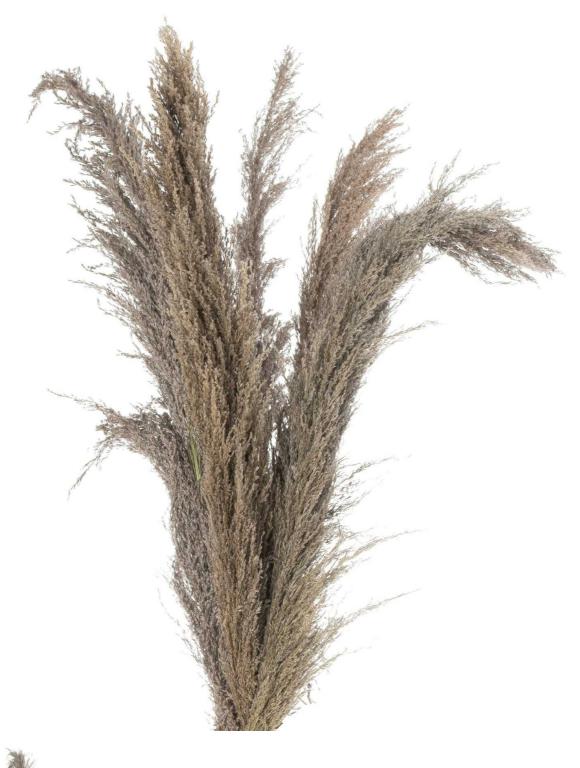

## Natural Pampas Grass Stem

On-trend and simple to style this natural, dried floral item is a must-have for your collection. Team it with our darcy vases for a soft and timeless arrangement.

Natural, dried flowers

Layers additional texture into arrangements

From our popular 'Recipe Collection'

Code: 21703 Dimensions: 0L x 0W x 120H

Description

This is the Natural Pampas Grass Stem. On-trend and simple to style, this single stem of natural, dried pampas is a must-have for your home. Team it with our stoneware vases for a soft and timeless arrangement. Please note: This item is a completely natural product and may vary in colour shade, length, width and fullness.