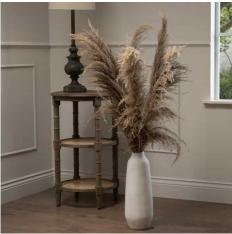

## Natural Pampas Grass Stem

On-trend and simple to style this natural, dried floral item is a must-have for your collection. Team it with our darcy vases for a soft and timeless arrangement.

Natural, dried flowers

Layers additional texture into arrangements

From our popular 'Recipe Collection'

Code: 21703 Dimensions: 0L x 0W x 120H

Description

This is the Natural Pampas Grass Stem. On-trend and simple to style, this single stem of natural, dried pampas is a must-have for your home. Team it with our stoneware vases for a soft and timeless arrangement. Please note: This item is a completely natural product and may vary in colour shade, length, width and fullness.