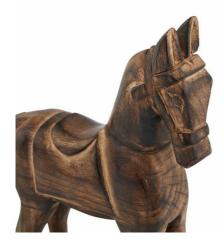

## Natural Rocking Horse

The Natural Rocking Horse's intricate design and rustic charm enhance vintage and farmhouse interiors. Perfect for cozy, inviting displays.

Detailed design and natural wood finish for rustic charm. Complements vintage, farmhouse, and bohemian styles. Ideal for creating cozy, inviting displays.

Code: 23510 Dimensions: 8L x 25W x 32H

Description

Add a touch of rustic elegance to your retail lineup with our Natural Rocking Horse. Its intricate detailing and natural wood finish bring nostalgic charm that's perfect for vintage, farmhouse, and bohemian interiors. Ideal for pairing with soft throws or antique decor to create a warm, inviting display.