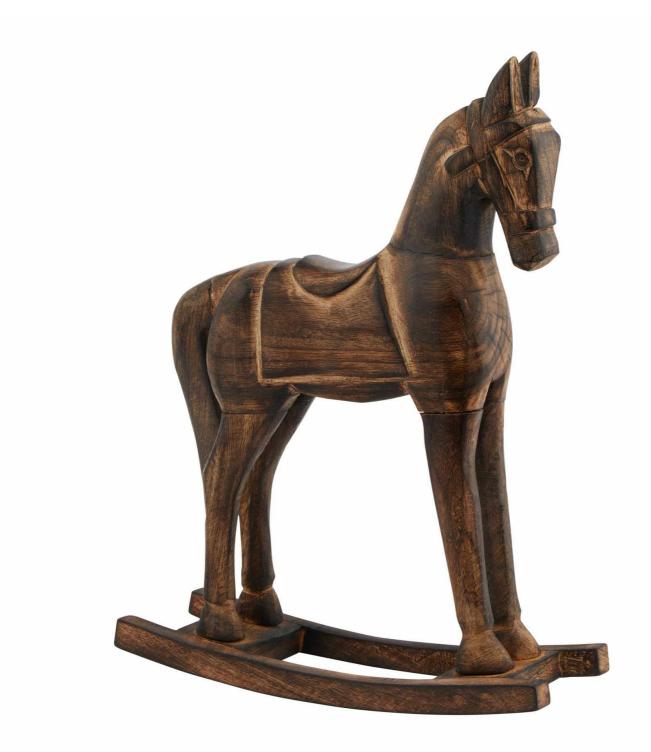

## Natural Rocking Horse

The Natural Rocking Horse's intricate design and rustic charm enhance vintage and farmhouse interiors. Perfect for cozy, inviting displays.

Detailed design and natural wood finish for rustic charm. Complements vintage, farmhouse, and bohemian styles. Ideal for creating cozy, inviting displays.

Code: 23510 Dimensions: 8L x 25W x 32H

Description

Add a touch of rustic elegance to your retail lineup with our Natural Rocking Horse. Its intricate detailing and natural wood finish bring nostalgic charm that's perfect for vintage, farmhouse, and bohemian interiors. Ideal for pairing with soft throws or antique decor to create a warm, inviting display.

## Specification

| Height: 32cm Colour: Brown   Width: 25cm Material: Wood   Weight: 1.20kg Inner Qty: 1 | Length: | 8cm    | Barcode:   | 5050140351086 |
|---------------------------------------------------------------------------------------|---------|--------|------------|---------------|
| Weight: 1.20kg Inner Qty: 1                                                           | Height: | 32cm   | Colour:    | Brown         |
|                                                                                       | Width:  | 25cm   | Material:  | Wood          |
|                                                                                       | Weight: | 1.20kg | Inner Qty: | 1             |
| CBM: 0.0100 Outer Qty: 2                                                              | CBM:    | 0.0100 | Outer Qty: | 2             |