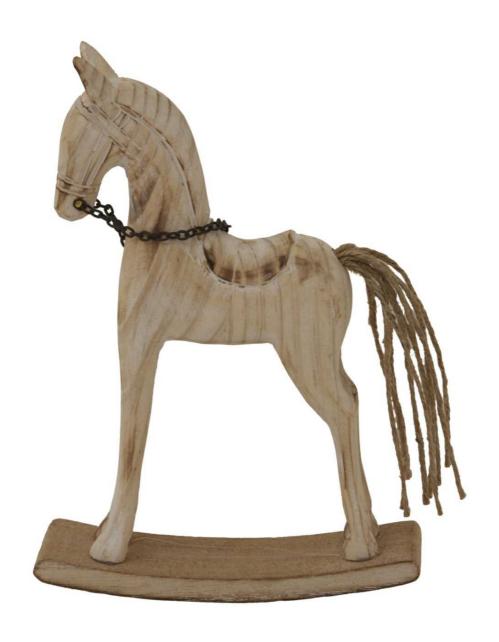

## Natural Rustic Rocking Horse

A traditional wooden rocking horse that captures childhood nostalgia. Natural wood grain creates unique character. Perfect size for diverse display options.

Authentic wood grain detail with individual variations

Multi-surface display potential

Enduring construction quality

Code: 24111 Dimensions: 4L x 14W x 20H

Description

This rustic decorative piece embodies the essence of traditional craftsmanship with its beautifully weathered wooden finish and thoughtful design details. The gentle curves and authentic proportions create a nostalgic appeal that resonates with both young and old, making it an ideal choice for retailers seeking merchandise with universal appeal. The natural grain patterns and subtle tonal variations in the wood surface give each piece a unique character, while the sturdy construction ensures tasting quality. This decorative rocking horse serves as a perfect focal piont in country-style home settings, children's, or rustic-themed retail displays. Its modest scale allows for versatile placement options, from windowsills to shelving units, making it an accessible choice for various retail environments. For a cohesive merchandise collection, pair this piece with complementary wooden wall plaques, viriage-style textile accessories such woven runners or cushions, and metal wall art featuring equestrian motifs. The neutral patette of the natural wood finish harmonises seamlessly with both muted and vibrant colour schemes, offering retailers flexibility in creating eye-catching displays. Consider grouping with ceramic vases, bronze figurines, or artisan-made textile wall hangings to create an engaging multi-textural presentation that will catch customers' attention.