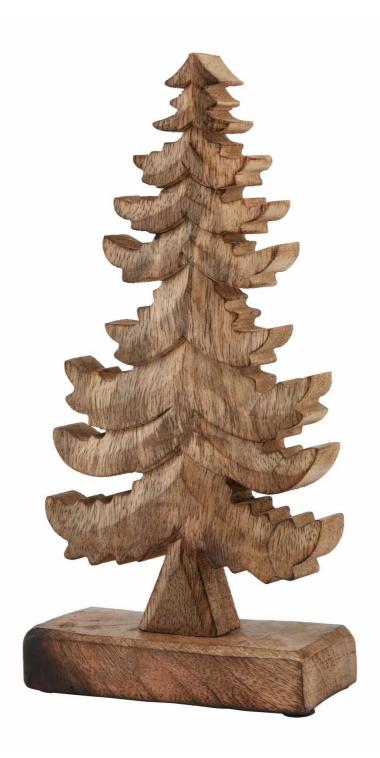

## Natural Wooden Christmas Tree

Discover the Natural Wooden Christmas Tree, a rustic yet elegant centerpiece. Perfectly complement any décor style and attract customers with its unique charm!

Rustic Elegance:Crafted from natural wood

Seasonal Appeal:A timeless addition

Adaptable Aesthetic:Perfect for a variety of styles

Code: 23448 Dimensions: 6L x 13W x 26H

Description

Bring a touch of rustic charm to your holiday collection with our Natural Wooden Christmas Tree. Crafted from beautiful natural wood, its intricate texture and design create an eye-catching centerpiece. Pair it with cozy knit decorations or vintage ornaments to complement any Scandinavian, farmhouse, or bohemian style.

## Specification

| Length: 6cm Barcode: 5050140344880   Height: 26cm Colour: Brown   Width: 13cm Material: Wood   Weight: 1.20kg Inner Oty: 4 |
|----------------------------------------------------------------------------------------------------------------------------|
| Width: 13cm Material: Wood                                                                                                 |
|                                                                                                                            |
| Weights 1 20kg                                                                                                             |
| Weight. 1.20kg inner Qty. 4                                                                                                |
| <b>CBM</b> : 0.0300 <b>Outer Qty</b> : 16                                                                                  |
|                                                                                                                            |