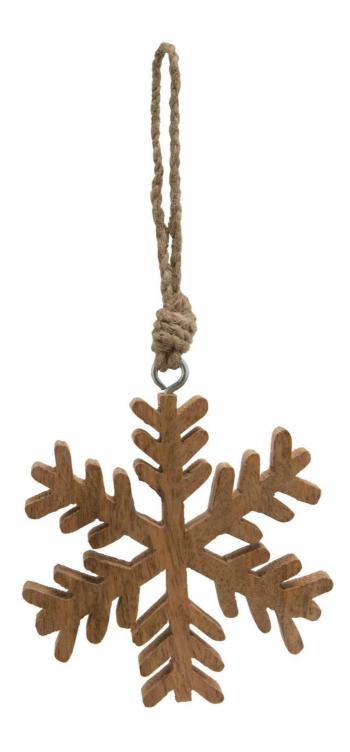

## Natural Wooden Hanging Snowflake Decoration

Our Natural Wooden Snowflake adds rustic elegance to holiday decor. Perfect for Nordic and farmhouse styles, it beautifully complements any space.

Adds rustic elegance to holiday decor

Complements Nordic and farmhouse styles Crafted with intricate detail for a magical touch

Code: 23542 Dimensions: 2L x 11W x 11H

Description

Enhance your holiday decor with our Natural Wooden Hanging Snowflake Decoration. Featuring intricate craftsmanship, it adds a touch of rustic elegance to your festive displays. Perfect for Nordic-inspired and farmhouse settings, this piece beautifully complements earthy tones. It is essential for creating magical winter scenes.