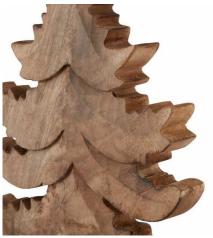

## Natural Wooden Large Christmas Tree

Discover the Natural Wooden Large Christmas Tree, a rustic yet elegant centerpiece. Perfectly complement any décor style and attract customers with its unique cham

Rustic Elegance:Crafted from natural wood

Seasonal Appeal: A timeless addition

Adaptable Aesthetic: Perfect for a variety of styles

Code: 23449 Dimensions: 6L x 16W x 50H

Description

Bring a touch of rustic charm to your holiday collection with our Natural Wooden Large Christmas Tree. Crafted from beautiful natural wood, its intricate texture and design create an eye-catching centerpiece. Pair it with cozy knit decorations or vintage ornaments to complement any Scandinavian, farmhouse, or bohemian style.