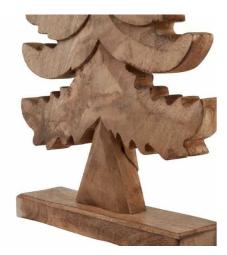

## Natural Wooden Large Christmas Tree

Discover the Natural Wooden Large Christmas Tree, a rustic yet elegant centerpiece. Perfectly complement any décor style and attract customers with its unique cham

Rustic Elegance:Crafted from natural wood

Seasonal Appeal: A timeless addition

Adaptable Aesthetic: Perfect for a variety of styles

Code: 23449 Dimensions: 6L x 16W x 50H

Description

Bring a touch of rustic charm to your holiday collection with our Natural Wooden Large Christmas Tree. Crafted from beautiful natural wood, its intricate texture and design create an eye-catching centerpiece. Pair it with cozy knit decorations or vintage ornaments to complement any Scandinavian, farmhouse, or bohemian style.