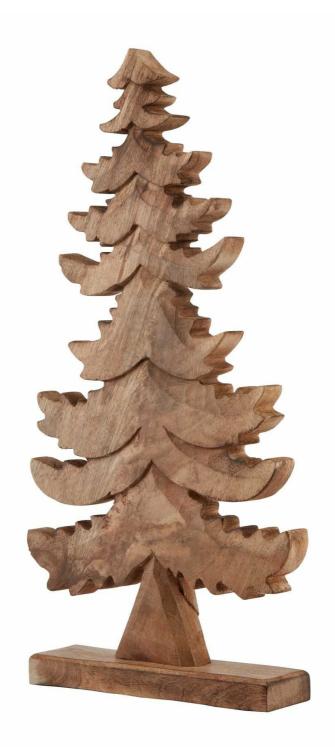

## Natural Wooden Large Christmas Tree

Discover the Natural Wooden Large Christmas Tree, a rustic yet elegant centerpiece. Perfectly complement any décor style and attract customers with its unique cham

Rustic Elegance:Crafted from natural wood

Seasonal Appeal: A timeless addition

Adaptable Aesthetic: Perfect for a variety of styles

Code: 23449 Dimensions: 6L x 16W x 50H

Description

Bring a touch of rustic charm to your holiday collection with our Natural Wooden Large Christmas Tree. Crafted from beautiful natural wood, its intricate texture and design create an eye-catching centerpiece. Pair it with cozy knit decorations or vintage ornaments to complement any Scandinavian, farmhouse, or bohemian style.