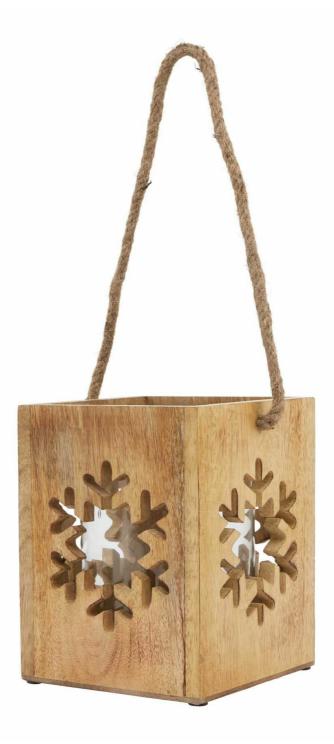

## Natural Wooden Large Snowflake Tealight Candle Holder

Enhance your winter decor with this elegant snowflake tealight holder. Its rustic charm pairs perfectly with Scandinavian or farmhouse styles.

Elegant snowflake design adds rustic charm to any space. Perfect centerpiece for cozy, winter-inspired displays.

Available in Small, Medium and Large.

Code: 23486 Dimensions: 16L x 16W x 19H

Description

Illuminate your store's winter collection with the Natural Wooden Large Snowflake Tealight Candle Holder. This intricate, snowflake-inspired design exudes rustic elegance, perfect for complementing Scandinavian or farmhouse decor. Pair with cozy throws and warm metallic accents for a captivating seasonal display.