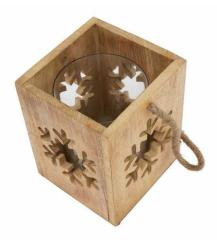

## Natural Wooden Large Snowflake Tealight Candle Holder

Enhance your winter decor with this elegant snowflake tealight holder. Its rustic charm pairs perfectly with Scandinavian or farmhouse styles.

Elegant snowflake design adds rustic charm to any space. Perfect centerpiece for cozy, winter-inspired displays.

Available in Small, Medium and Large.

Code: 23486 Dimensions: 16L x 16W x 19H

Description

Illuminate your store's winter collection with the Natural Wooden Large Snowflake Tealight Candle Holder. This intricate, snowflake-inspired design exudes rustic elegance, perfect for complementing Scandinavian or farmhouse decor. Pair with cozy throws and warm metallic accents for a captivating seasonal display.