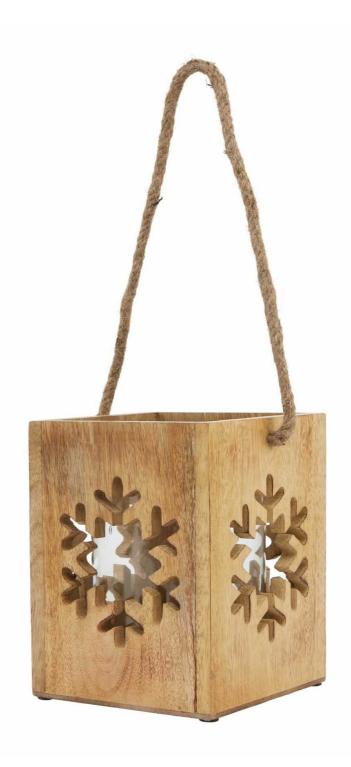

## Natural Wooden Large Snowflake Tealight Candle Holder

Code: 23486 Dimensions: 16L x 16W x 19H

Description

Specification

| Length: 16cm Barcode: 5050140348880   Height: 19cm Colour: Brown   Width: 16cm Material: Glass, Wood   Weight: 0.62kg Inner Oty: 2   CBM: 0.0300 Outer Oty: 8 |         |        |            |               |
|---------------------------------------------------------------------------------------------------------------------------------------------------------------|---------|--------|------------|---------------|
| Width: 16cm Material: Glass, Wood   Weight: 0.62kg Inner Qty: 2                                                                                               | Length: | 16cm   | Barcode:   | 5050140348680 |
| Weight: 0.62kg Inner Qty: 2                                                                                                                                   | Height: | 19cm   | Colour:    | Brown         |
|                                                                                                                                                               | Width:  | 16cm   | Material:  | Glass, Wood   |
| CBM: 0.0300 Outer Qty: 8                                                                                                                                      | Weight: | 0.62kg | Inner Qty: | 2             |
|                                                                                                                                                               | CBM:    | 0.0300 | Outer Qty: | 8             |