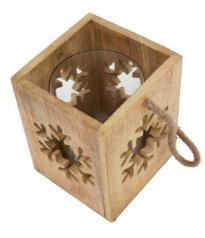

## Natural Wooden Large Snowflake Tealight Candle Holder

Code: 23486 Dimensions: 16L x 16W x 19H

Description

Specification

| Length: 16cm Barcode: 5050140348880   Height: 19cm Colour: Brown   Width: 16cm Material: Glass, Wood   Weight: 0.62kg Inner Oty: 2   CBM: 0.0300 Outer Oty: 8 |         |        |            |               |
|---------------------------------------------------------------------------------------------------------------------------------------------------------------|---------|--------|------------|---------------|
| Width: 16cm Material: Glass, Wood   Weight: 0.62kg Inner Qty: 2                                                                                               | Length: | 16cm   | Barcode:   | 5050140348680 |
| Weight: 0.62kg Inner Qty: 2                                                                                                                                   | Height: | 19cm   | Colour:    | Brown         |
|                                                                                                                                                               | Width:  | 16cm   | Material:  | Glass, Wood   |
| CBM: 0.0300 Outer Qty: 8                                                                                                                                      | Weight: | 0.62kg | Inner Qty: | 2             |
|                                                                                                                                                               | CBM:    | 0.0300 | Outer Qty: | 8             |