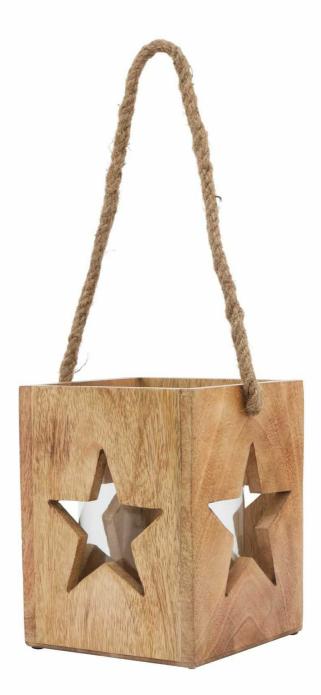

## Natural Wooden Large Star Tealight Candle Holder

The large Star Tealight Holder offers intricate, rustic charm. Perfect for Bohemian or country decor. Pair with twinkling lights for a cozy ambiance.

Perfect for Bohemian or country decor.

Available in Small, Medium and Large. Creates a cozy ambiance with twinkling lights.

Code: 23489 Dimensions: 16L x 16W x 19H

Description

Add a celestial touch to your store with the Natural Wooden Large Star Tealight Candle Holder. Its intricate design offers rustic charm, ideal for Bohemian or country styles. Pair with twinkling lights and natural textures to create a cozy, inviting atmosphere that draws customers in.