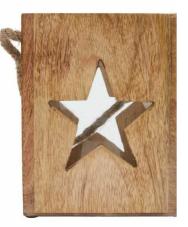

## Natural Wooden Large Star Tealight Candle Holder

The large Star Tealight Holder offers intricate, rustic charm. Perfect for Bohemian or country decor. Pair with twinkling lights for a cozy ambiance.

Perfect for Bohemian or country decor.

Available in Small, Medium and Large. Creates a cozy ambiance with twinkling lights.

Code: 23489 Dimensions: 16L x 16W x 19H

Description

Add a celestial touch to your store with the Natural Wooden Large Star Tealight Candle Holder. Its intricate design offers rustic charm, ideal for Bohemian or country styles. Pair with twinkling lights and natural textures to create a cozy, inviting atmosphere that draws customers in.