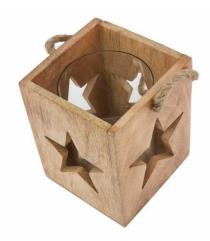

## Natural Wooden Large Star Tealight Candle Holder

The large Star Tealight Holder offers intricate, rustic charm. Perfect for Bohemian or country decor. Pair with twinkling lights for a cozy ambiance.

Perfect for Bohemian or country decor.

Available in Small, Medium and Large. Creates a cozy ambiance with twinkling lights.

Code: 23489 Dimensions: 16L x 16W x 19H

Description

Add a celestial touch to your store with the Natural Wooden Large Star Tealight Candle Holder. Its intricate design offers rustic charm, ideal for Bohemian or country styles. Pair with twinkling lights and natural textures to create a cozy, inviting atmosphere that draws customers in.