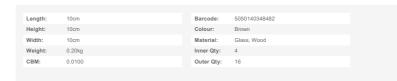

## Natural Wooden Small Snowflake Tealight Candle Holder

 $Enhance\ your\ winter\ decor\ with\ this\ elegant\ snowflake\ tealight\ holder.\ Its\ rustic\ charm\ pairs\ perfectly\ with\ Scandinavian\ or\ farmhouse\ styles.$ 

Elegant snowflake design adds rustic charm to any space.

Perfect centerpiece for cozy, winter-inspired displays.

Available in Small, Medium and Large.

Code: 23484 Dimensions: 10L x 10W x 10H

Description

lluminate your store's winter collection with the Natural Wooden Small Snowflake Tealight Candle Holder. This intricate, snowflake-inspired design exudes rusti elegance, perfect for complementing Scandinavian or farmhouse decor. Pair with cozy throws and warm metallic accents for a captivating seasonal display.

## Specification



© 2025 Hill Interiors. All Right Reserved