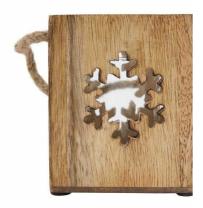

## Natural Wooden Small Snowflake Tealight Candle Holder

 $Enhance\ your\ winter\ decor\ with\ this\ elegant\ snowflake\ tealight\ holder.\ Its\ rustic\ charm\ pairs\ perfectly\ with\ Scandinavian\ or\ farmhouse\ styles.$ 

Elegant snowflake design adds rustic charm to any space.

Perfect centerpiece for cozy, winter-inspired displays.

Available in Small, Medium and Large.

Code: 23484 Dimensions: 10L x 10W x 10H

Description

lluminate your store's winter collection with the Natural Wooden Small Snowflake Tealight Candle Holder. This intricate, snowflake-inspired design exudes rusti elegance, perfect for complementing Scandinavian or farmhouse decor. Pair with cozy throws and warm metallic accents for a captivating seasonal display.