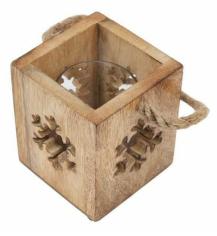

## Natural Wooden Small Snowflake Tealight Candle Holder

 $Enhance\ your\ winter\ decor\ with\ this\ elegant\ snowflake\ tealight\ holder.\ Its\ rustic\ charm\ pairs\ perfectly\ with\ Scandinavian\ or\ farmhouse\ styles.$ 

Elegant snowflake design adds rustic charm to any space.

Perfect centerpiece for cozy, winter-inspired displays.

Available in Small, Medium and Large.

Code: 23484 Dimensions: 10L x 10W x 10H

Description

lluminate your store's winter collection with the Natural Wooden Small Snowflake Tealight Candle Holder. This intricate, snowflake-inspired design exudes rusti elegance, perfect for complementing Scandinavian or farmhouse decor. Pair with cozy throws and warm metallic accents for a captivating seasonal display.