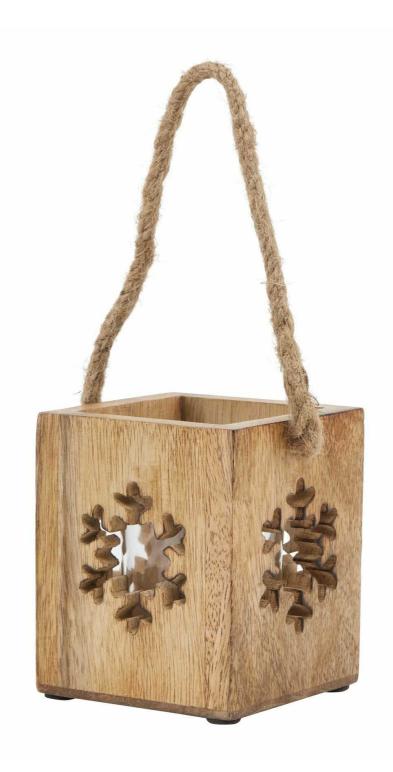

## Natural Wooden Small Snowflake Tealight Candle Holder

 $Enhance\ your\ winter\ decor\ with\ this\ elegant\ snowflake\ tealight\ holder.\ Its\ rustic\ charm\ pairs\ perfectly\ with\ Scandinavian\ or\ farmhouse\ styles.$ 

Elegant snowflake design adds rustic charm to any space.

Perfect centerpiece for cozy, winter-inspired displays.

Available in Small, Medium and Large.

Code: 23484 Dimensions: 10L x 10W x 10H

Description

lluminate your store's winter collection with the Natural Wooden Small Snowflake Tealight Candle Holder. This intricate, snowflake-inspired design exudes rusti elegance, perfect for complementing Scandinavian or farmhouse decor. Pair with cozy throws and warm metallic accents for a captivating seasonal display.