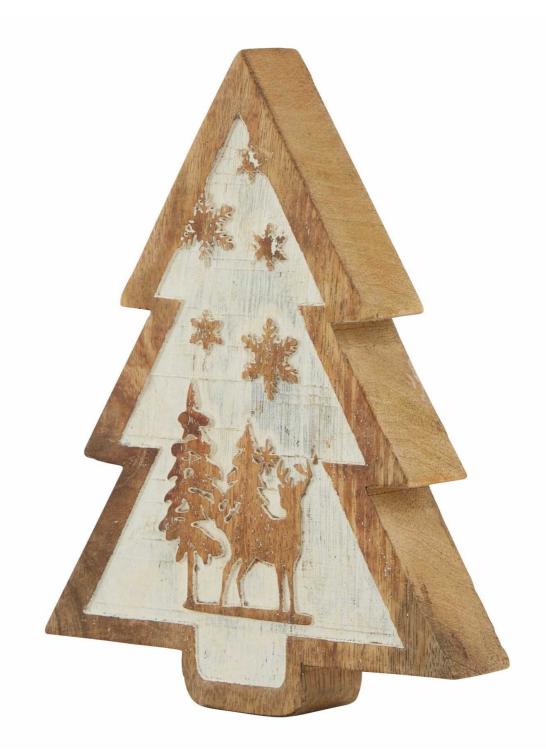

## Natural Wooden Snow Scene Tree Decoration

Dimensional wooden forest scene with intricate snow details. Natural wood grain enhances winter theme. Essential piece for holiday collections.

Multi-layered forest design

Enhanced depth perception

Weather-resistant wood finish

Code: 23454 Dimensions: 4L x 15W x 20H

Description

This rustic wooden décor piece displays an enchanting winter forest scene that embodies seasonal charm. The layered design creates a mesmerizing depth effect, with intricately carved snow-covered trees that seem to recede into a peaceful woodland backdrop. The natural wooden construction showcases authentic grain patterns that complement the wintry theme, while the detailed craftsmanship ensures each piece tells its own unique story. For an impressive seasonal display, this decoration pairs wonderfully with thems from the White Wash Collection, including the Large Patterned Decorative Tree and Wooden Reindeer Decoration. Create a magical winter forest sone by combining with the Medulm and Small Beigle Cedar Trees with Stars, or enhance the snowy atmosphere with our calcitotion of Snowy Forest Tree Scuptures. The neutral color palette allows this piece to blend seamlessly with existing holiday collections making it an essential addition to any seasonal retail display. Its dimensional design catches the eye from multiple angles, offering versatility in merchandising presentations. Trade customers will appreciate how this carefully considered piece appeals to consumers seeking authentic, artisanal holiday decorations that convey quality. Perfect for window displays, counter arrangements, or as part of larger themed collections, this decoration promises to be a standout seller during the holiday season.