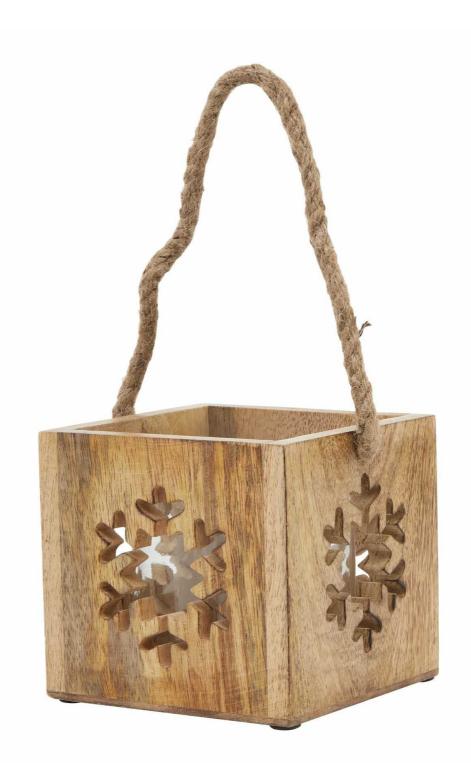

## Natural Wooden Snowflake Tealight Candle Holder

Enhance your winter decor with this elegant snowflake tealight holder. Its rustic charm pairs perfectly with Scandinavian or farmhouse styles.

Elegant snowflake design adds rustic charm to any space.

Perfect centerpiece for cozy, winter-inspired displays.

Available in Small, Medium and Large.

Code: 23485 Dimensions: 14L x 14W x 14H

Description

lluminate your store's winter collection with the Natural Wooden Medium Snowflake Tealight Candle Holder. This intricate, snowflake-inspired design exudes rus elegance, perfect for complementing Scandinavian or farmhouse decor. Pair with cozy throws and warm metallic accents for a captivating seasonal display.