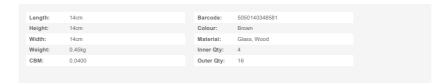

## Natural Wooden Snowflake Tealight Candle Holder

Enhance your winter decor with this elegant snowflake tealight holder. Its rustic charm pairs perfectly with Scandinavian or farmhouse styles.

Elegant snowflake design adds rustic charm to any space.

Perfect centerpiece for cozy, winter-inspired displays.

Available in Small, Medium and Large.

Code: 23485 Dimensions: 14L x 14W x 14H

Description

lluminate your store's winter collection with the Natural Wooden Medium Snowflake Tealight Candle Holder. This intricate, snowflake-inspired design exudes rus elegance, perfect for complementing Scandinavian or farmhouse decor. Pair with cozy throws and warm metallic accents for a captivating seasonal display.

## Specification



2025 Hill Interiors. All Right Reserved.