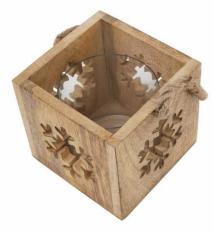

## Natural Wooden Snowflake Tealight Candle Holder

Enhance your winter decor with this elegant snowflake tealight holder. Its rustic charm pairs perfectly with Scandinavian or farmhouse styles.

Elegant snowflake design adds rustic charm to any space.

Perfect centerpiece for cozy, winter-inspired displays.

Available in Small, Medium and Large.

Code: 23485 Dimensions: 14L x 14W x 14H

Description

lluminate your store's winter collection with the Natural Wooden Medium Snowflake Tealight Candle Holder. This intricate, snowflake-inspired design exudes rus elegance, perfect for complementing Scandinavian or farmhouse decor. Pair with cozy throws and warm metallic accents for a captivating seasonal display.