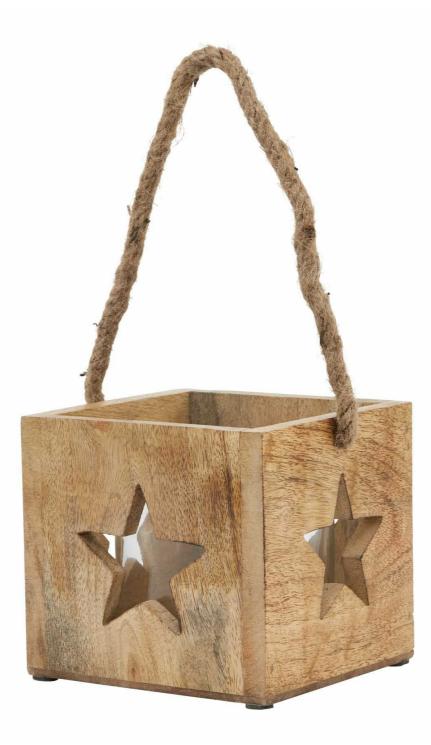

## Natural Wooden Star Tealight Candle Holder

The medium Star Tealight Holder offers intricate, rustic charm. Perfect for Bohemian or country decor. Pair with twinkling lights for a cozy ambiance.

Perfect for Bohemian or country decor.

Available in Small, Medium and Large. Creates a cozy ambiance with twinkling lights.

Code: 23488 Dimensions: 14L x 14W x 14H

Description

Add a celestial touch to your store with the Natural Wooden Medium Star Tealight Candle Holder. Its intricate design offers rustic charm, ideal for Bohemian or country styles. Pair with twinkling lights and natural textures to create a cozy, inviting atmosphere that draws customers in.