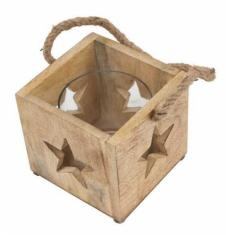

## Natural Wooden Star Tealight Candle Holder

The medium Star Tealight Holder offers intricate, rustic charm. Perfect for Bohemian or country decor. Pair with twinkling lights for a cozy ambiance.

Perfect for Bohemian or country decor.

Available in Small, Medium and Large. Creates a cozy ambiance with twinkling lights.

Code: 23488 Dimensions: 14L x 14W x 14H

Description

Add a celestial touch to your store with the Natural Wooden Medium Star Tealight Candle Holder. Its intricate design offers rustic charm, ideal for Bohemian or country styles. Pair with twinkling lights and natural textures to create a cozy, inviting atmosphere that draws customers in.