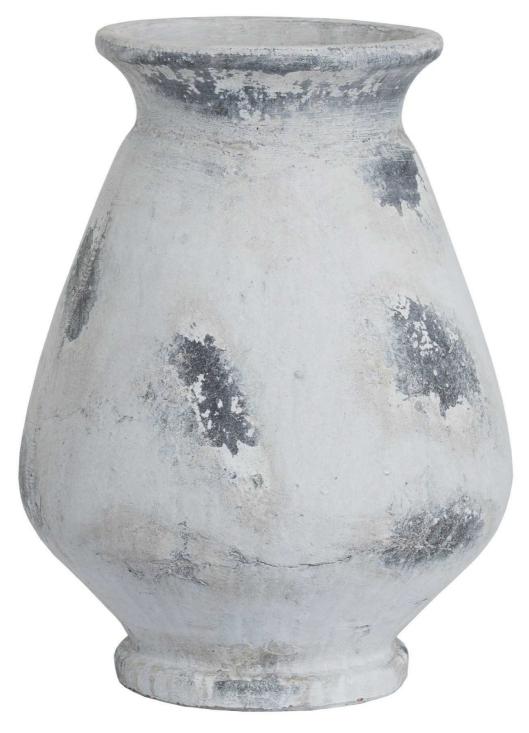

## Naxos Large Antique White Vase

Beautifully made and incredibly stylish

Code: 19500 Dimensions: 32L x 32W x 43H

Description

This is the Naxos Large Antique White Vase, at 43cm high and 32cm wide and deep this is an ideal size for a vase. Display a beautiful bouquet of flowers or greenery to complete this product perfectly. The white finish ensures this product will fit into any interior while the style has taken inspiration from a Greek style making it timeless and unique. See 19501 and 19502 for the similar styles. Please note, this vase's intended purpose is for faux flowers: if customers wish to display real flowers in these they must use a florist's cellophane wrap to contain water.

## Specification

| Length: | 32cm   | Barcode:   | 5050140950098 |
|---------|--------|------------|---------------|
| Height: | 43cm   | Colour:    | Stone         |
| Width:  | 32cm   | Material:  | Ceramic       |
| Weight: | 5.50kg | Inner Qty: | 1             |
| CBM:    | 0.0700 | Outer Qty: | 1             |
|         |        |            |               |