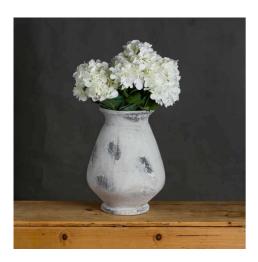

## Naxos Large Antique White Vase

Beautifully made and incredibly stylish

Code: 19500 Dimensions: 32L x 32W x 43H

Description

This is the Naxos Large Antique White Vase, at 43cm high and 32cm wide and deep this is an ideal size for a vase. Display a beautiful bouquet of flowers or greenery to complete this product perfectly. The white finish ensures this product will fit into any interior while the style has taken inspiration from a Greek style making it timeless and unique. See 19501 and 19502 for the similar styles. Please note, this vase's intended purpose is for faux flowers: if customers wish to display real flowers in these they must use a florist's cellophane wrap to contain water.