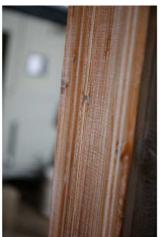

## Newby Washed Wood Large Mirror

The Newby Washed Wood Large Mirror's weathered frame and washed finish exude rustic charm, complementing diverse interior styles. Its generous size and versatile design make it a must-have piece to elevate any space. Customers will be drawn to its timeless elegance and appealing look.

## Description

The Newby Washed Wood Large Mirror is a stunning focal point that will captivate your customers. Its weathered wood frame, with a beautiful washed finish, exudes rustic charm and timeless elegance. This generously sized mirror seamlessly complements a variety of interior styles, from farmhouse chic to modern industrial. Pair it with natural textures, soft lighting, and complementary decor to create a cohesive and visually appealing look that will elevate any space. Its versatile design makes it a must-have piece that will leave a lasting impression on your customers.