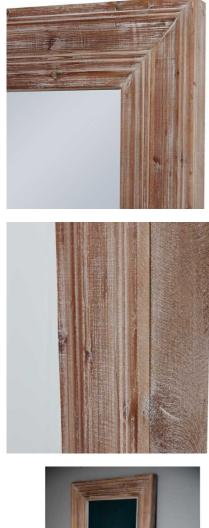

Weathered wood frame with a beautiful washed finish for timeless, rustic charm Generous size and versatile design to seamlessly integrate into a variety of interior styles

Creates a cohesive, visually appealing look that will elevate any space

## Description

The Newby Washed Wood Large Mirror is a stunning focal point that will captivate your customers. Its weathered wood frame, with a beautiful washed finish, exudes rustic charm and timeless elegance. This generously sized mirror seamlessly complements a variety of interior styles, from farmhouse chic to modern industrial. Pair it with natural textures, soft lighting, and complementary decor to create a cohesive and visually appealing look that will elevate any space. Its versatile design makes it a must-have piece that will leave a lasting impression on your customers.