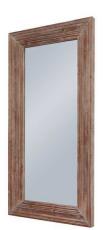

## Newby Washed Wood Large Mirror

The Newby Washed Wood Large Mirror's weathered frame and washed finish exude rustic charm, complementing diverse interior styles. Its generous size and versatile design make it a must-have piece to elevate any space. Customers will be drawn to its timeless elegance and appealing look.

## Description

The Newby Washed Wood Large Mirror is a stunning focal point that will captivate your customers. Its weathered wood frame, with a beautiful washed finish, exudes rustic charm and timeless elegance. This generously sized mirror seamlessly complements a variety of interior styles, from farmhouse chic to modern industrial. Pair it with natural textures, soft lighting, and complementary decor to create a cohesive and visually appealing look that will elevate any space. Its versatile design makes it a must-have piece that will leave a lasting impression on your customers.