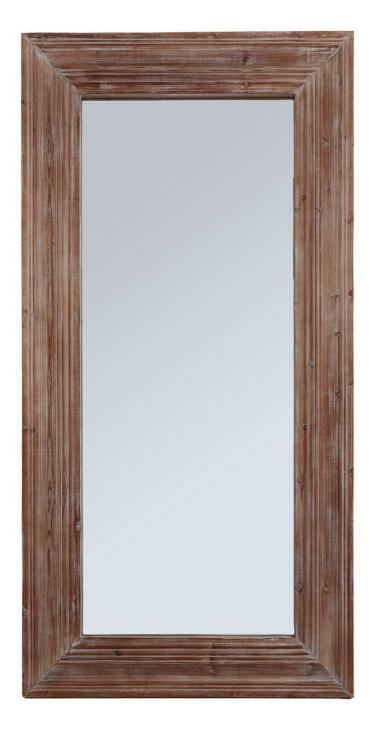

## Newby Washed Wood Large Mirror

The Newby Washed Wood Large Mirror's weathered frame and washed finish exude rustic charm, complementing diverse interior styles. Its generous size and versatile design make it a must-have piece to elevate any space. Customers will be drawn to its timeless elegance and appealing look.

## Description

The Newby Washed Wood Large Mirror is a stunning focal point that will captivate your customers. Its weathered wood frame, with a beautiful washed finish, exudes rustic charm and timeless elegance. This generously sized mirror seamlessly complements a variety of interior styles, from farmhouse chic to modern industrial. Pair it with natural textures, soft lighting, and complementary decor to create a cohesive and visually appealing look that will elevate any space. Its versatile design makes it a must-have piece that will leave a lasting impression on your customers.