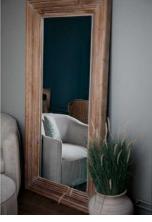

## Description

The Newby Washed Wood Large Mirror is a stunning focal point that will captivate your customers. Its weathered wood frame, with a beautiful washed finish, exudes rustic charm and timeless elegance. This generously sized mirror seamlessly complements a variety of interior styles, from farmhouse chic to modern industrial. Pair it with natural textures, soft lighting, and complementary decor to create a cohesive and visually appealing look that will elevate any space. Its versatile design makes it a must-have piece that will leave a lasting impression on your customers.