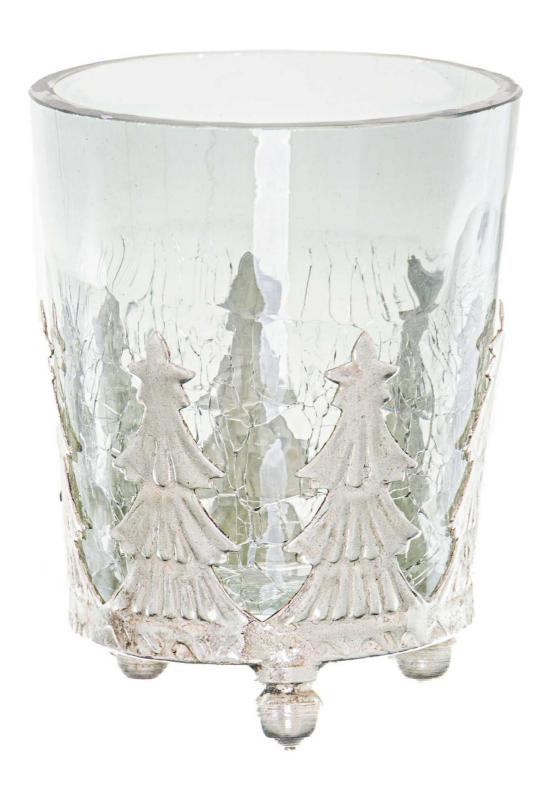

## Noel Collection Small Christmas Tree Crackled Candle Holder

Enchanting frosted glass Christmas tree candle holder. Its crackled finish and magical glow create a cozy festive atmosphere. A versatile, timeless piece for any holiday decor-

Handcrafted glass

Crakle effect

Versatile design complements both traditional and modern holiday decor styles

Code: 22424 Dimensions: 6L x 6W x 8H

Description

Enchant your customers with this exquisite Small Christmas Tree Crackled Candle Holder from our Noel Collection. This charming piece showcases a delicate array of frosted glass Christmas trees, creating a magical winter wonderland effect. The crackled finish adds a touch of vintage charm, while the clear glass allows the warm glow of candlelight to shine through, casting enchanting shadows. Perfect for creating a cozy festive atmosphere, this candle holder is a must-have for any holiday display. Its versatile design complements both traditional and modern decor styles, making it an ideal addition to any home during the winter season. Pair with pine cones for a complete holiday stableau. This piece works beautifully as part of a larger centerpiece or as a standalone on a mantel or side table. The timeless appeal of this candle holder ensures it will be a cherished part of holiday decorations for years to come. Ideal for gift shops, home decor stores, and seasonal pop-ups. Its Small Christmas Tree Crackled Candle Holder is sure to be a hit with customers looking to add a touch of whimsy and warmth to their holiday decor. Stock up now to meet the demand for unique and charming Christmas accessories.