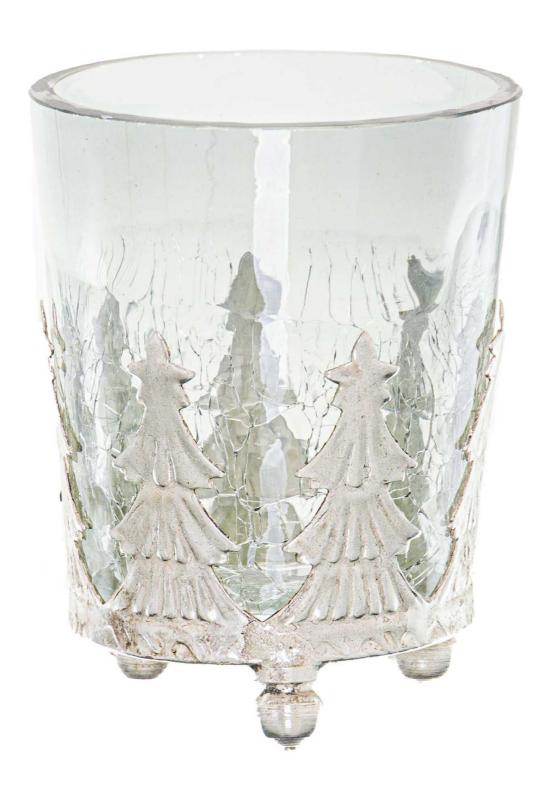

## Noel Collection Small Christmas Tree Crackled Candle Holder

Code: 22424 Dimensions: 6L x 6W x 8H

Description

Specification

| Length: 6cm Barcode: 5050140242483   Weight: 6cm Matorial: Glass   Weight: 0.50kg Inner Cty: 4   CBM: 0.0200 Outer Qty: 24 |         |        |            |               |
|----------------------------------------------------------------------------------------------------------------------------|---------|--------|------------|---------------|
| Width: 6cm Material: Glass   Weight: 0.50kg Inner Qty: 4                                                                   | Length: | 6cm    |            |               |
| Weight: 0.50kg Inner Qty: 4                                                                                                | Height: | 8cm    | Barcode:   | 5050140242483 |
|                                                                                                                            | Width:  | 6cm    | Material:  | Glass         |
| CBM: 0.0200 Outer Qty: 24                                                                                                  | Weight: | 0.50kg | Inner Qty: | 4             |
|                                                                                                                            | CBM:    | 0.0200 | Outer Qty: | 24            |
|                                                                                                                            |         |        |            |               |