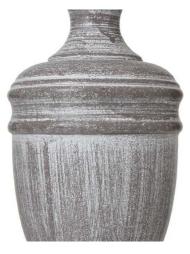

Captivating urn-shaped base with intricate detailing

Weathered gray finish and neutral linen shade for sophisticated appeal

Code: 23893 Dimensions: 12L x 12W x 45H

Description

The Nola Urn Table Lamp with Linen Shade is a captivating addition to any space. Crafted with a striking urn-shaped base and adorned with intricate details, this lamp exudes a timeless elegance that will elevate your interior design. The neutral linen shade perfectly complements the weathered gray finish, creating a harmonious and sophisticated look. This versatile piece can seaminessly integrate into a variety of decor styles, from usuits farmhous modern minimalist. Pair it with other textured accents, such as woven baskets or wooden furnishings, to curate a cozy and inviting ambiance. Bring a touch of refined charm to your retail space or online store with the Nola Urn Table Lamp.