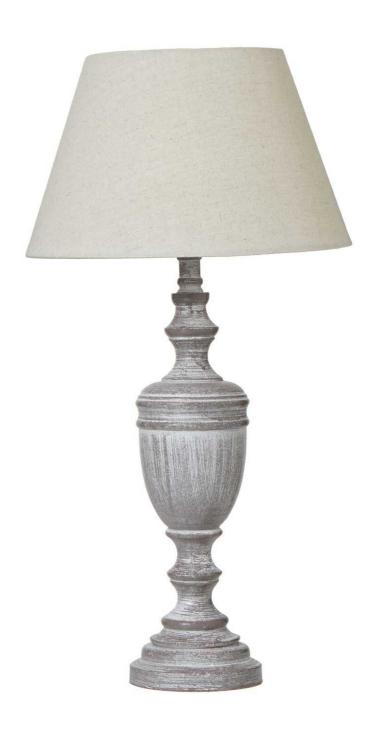

## Nola Urn Table Lamp With Linen Shade

The Nola Um Table Lamp exudes elegance with its intricate um-shaped base and neutral linen shade, seamlessly complementing a range of decor styles. Its weathered gray finish and versatile design make it a sophisticated addition to any space. An irresistible piece to captivate your customers.

Captivating urn-shaped base with intricate detailing

Weathered gray finish and neutral linen shade for sophisticated appeal

Code: 23893 Dimensions: 12L x 12W x 45H

Description

The Nola Urn Table Lamp with Linen Shade is a captivating addition to any space. Crafted with a striking urn-shaped base and adorned with intricate details, this lamp exudes a timeless elegance that will elevate your interior design. The neutral linen shade perfectly complements the weathered gray finish, creating a harmonious and sophisticated look. This versatile piece can seaminessly integrate into a variety of decor styles, from usuits farmhous modern minimalist. Pair it with other textured accents, such as woven baskets or wooden furnishings, to curate a cozy and inviting ambiance. Bring a touch of refined charm to your retail space or online store with the Nola Urn Table Lamp.