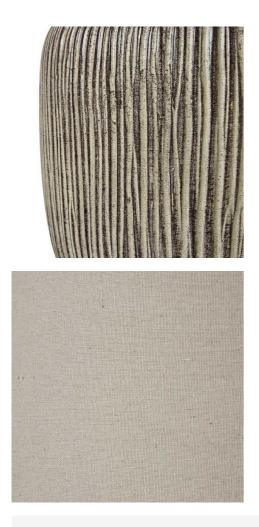

## Code: 23728 Dimensions: 43L x 43W x 71H

Description

The Ochre Carved Textured Table Lamp blends artisanal design with warmth, featuring a rich ochre finish and elegant linen shade. Its textured base adds depth, perfect for rustic or contemporary settings. Pair with earthy tones and natural materials for a cohesive look, enhancing any retail collection.

Specification

| Length:                                         | 43cm                                    | Barcode:   | 5050140372883 |  |
|-------------------------------------------------|-----------------------------------------|------------|---------------|--|
| Height:                                         | 71cm                                    | Colour:    | Brown         |  |
| Width:                                          | 43cm                                    | Material:  | Resin         |  |
| Weight:                                         | 3.27kg                                  | Inner Qty: | 1             |  |
| CBM:                                            | 0.1200                                  | Outer Qty: | 1             |  |
|                                                 |                                         |            |               |  |
| Bulb Type: E2                                   | sub Type: E27 Screw Bulb (Not Included) |            |               |  |
| Assembly Required: Yes - Partial Build Required |                                         |            |               |  |
| Indoor Outdoor Use: Indoor Use Only             |                                         |            |               |  |
| Wattane: 60w                                    |                                         |            |               |  |