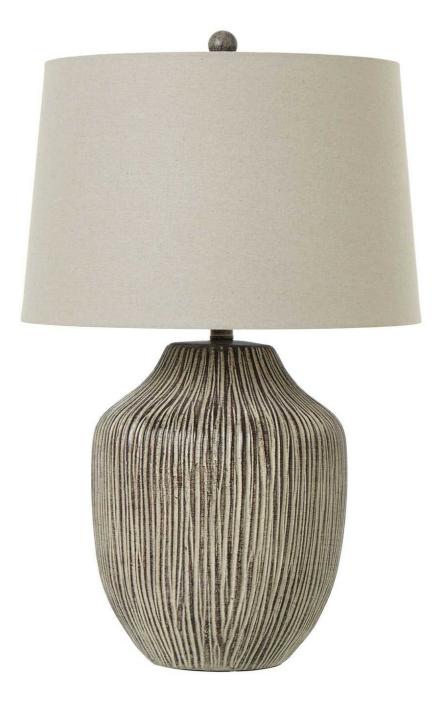

## Ochre Carved Textured Table Lamp With Linen Shade

Our Ochre Carved Table Lamp adds artisanal charm. Perfect for boho or rustic styles, it pairs beautifully with earth tones for a cozy ambiance.

Intricate carvings and warm linen shade for artisanal charm. Complements boho and rustic decors effortlessly. Pairs beautifully with earth-toned accents for a cozy ambiance.

## Code: 23728 Dimensions: 43L x 43W x 71H

Description

The Ochre Carved Textured Table Lamp blends artisanal design with warmth, featuring a rich ochre finish and elegant linen shade. Its textured base adds depth, perfect for rustic or contemporary settings. Pair with earthy tones and natural materials for a cohesive look, enhancing any retail collection.