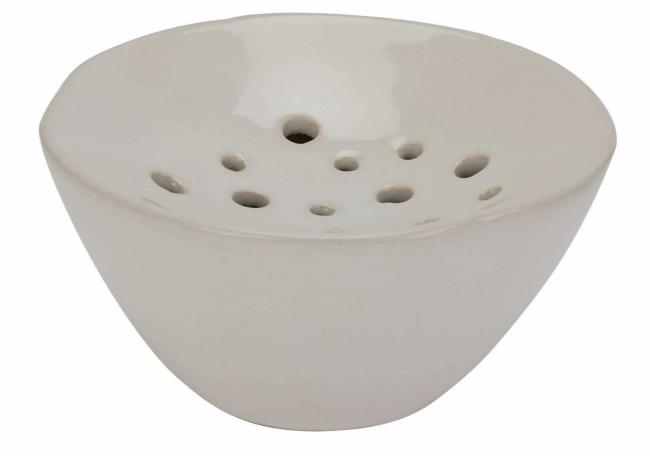

## Off White Ceramic Flower Frog

Perfect stem placement control. Creates professional-looking displays. Essential tool for precise floral design.

Structured holes for exact stem positioning Durable ceramic construction Pairs with white and textured vases

Code: 22881 Dimensions: 15L x 15W x 8H

Description

A brilliantly designed off-white ceramic flower frog that merges functionality with artistic merit. This piece showcases a pristine glazed finish that reflects light beautifully across its structured surface, creating an ideal base for floral arrangements. The intricately designed holes provide perfect placement opportunities for stems, allowing for precise control over arrangement shapes and angles. This essential florist's tool pairs magnificently with the Darcy Antique White Vase, Garda White Stefanie Vase, and the Regola Matt White Corranic collection. For a cohesive display, combine with the Large Ceramic Adels Shell Bowt to create depth and visual interest. The piece works exceptionally well with while florals such as the Italian White Beliflower and Faux White Cow Parsley Ammi, while also providing stunning contrast when used with the Variegated Eucalybus Bouque or Viburumu Polus. This protessional-grade flower forg enables creative freedom while maintaining the structural integrity of complex arrangements, making it an indispensable addition to any florist's inventory.