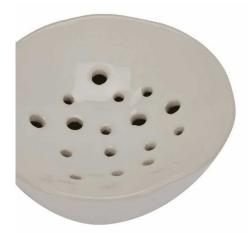

## Off White Ceramic Flower Frog

Perfect stem placement control. Creates professional-looking displays. Essential tool for precise floral design.

Structured holes for exact stem positioning Durable ceramic construction Pairs with white and textured vases

Code: 22881 Dimensions: 15L x 15W x 8H

Description

A brilliantly designed off-white ceramic flower frog that merges functionality with artistic merit. This piece showcases a pristine glazed finish that reflects light beautifully across its structured surface, creating an ideal base for floral arrangements. The intricately designed holes provide perfect placement opportunities for stems, allowing for precise control over arrangement shapes and angles. This essential florist's tool pairs magnificently with the Darcy Antique White Vase, Garda White Stefanie Vase, and the Regola Matt White Corranic collection. For a cohesive display, combine with the Large Ceramic Adels Shell Bowt to create depth and visual interest. The piece works exceptionally well with while florals such as the Italian White Beliflower and Faux White Cow Parsley Ammi, while also providing stunning contrast when used with the Variegated Eucalybus Bouque or Viburumu Polus. This protessional-grade flower forg enables creative freedom while maintaining the structural integrity of complex arrangements, making it an indispensable addition to any florist's inventory.