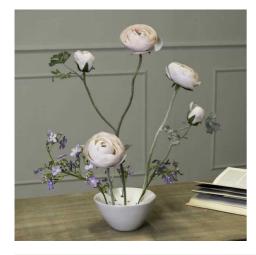

## Off White Ceramic Flower Frog

Perfect stem placement control. Creates professional-looking displays. Essential tool for precise floral design.

Structured holes for exact stem positioning Durable ceramic construction Pairs with white and textured vases

Code: 22881 Dimensions: 15L x 15W x 8H

Description

A brilliantly designed off-white ceramic flower frog that merges functionality with artistic merit. This piece showcases a pristine glazed finish that reflects light beautifully across its structured surface, creating an ideal base for floral arrangements. The intricately designed holes provide perfect placement opportunities for stems, allowing for precise control over arrangement shapes and angles. This essential florist's tool pairs magnificently with the Darcy Antique White Vase, Garda White Stefanie Vase, and the Regola Matt White Corranic collection. For a cohesive display, combine with the Large Ceramic Adels Shell Bowt to create depth and visual interest. The piece works exceptionally well with while florals such as the Italian White Beliflower and Faux White Cow Parsley Ammi, while also providing stunning contrast when used with the Variegated Eucalybus Bouque or Viburumu Polus. This protessional-grade flower forg enables creative freedom while maintaining the structural integrity of complex arrangements, making it an indispensable addition to any florist's inventory.