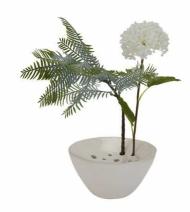

Code: 22881 Dimensions: 15L x 15W x 8H

Description

A brilliantly designed off-white ceramic flower frog that merges functionality with artistic merit. This piece showcases a pristine glazed finish that reflects light beautifully across its structured surface, creating an ideal base for floral arrangements. The intricately designed holes provide perfect placement opportunities for stems, allowing for precise control over arrangement shapes and angles. This essential florist's tool pairs magnificently with the Darcy Antique White Vase, Garda White Stefanie Vase, and the Regola Matt White Corranic collection. For a cohesive display, combine with the Large Ceramic Adels Shell Bowt to create depth and visual interest. The piece works exceptionally well with while florals such as the Italian White Beliflower and Faux White Cow Parsley Ammi, while also providing stunning contrast when used with the Variegated Eucalybus Bouque or Viburumu Polus. This protessional-grade flower forg enables creative freedom while maintaining the structural integrity of complex arrangements, making it an indispensable addition to any florist's inventory.