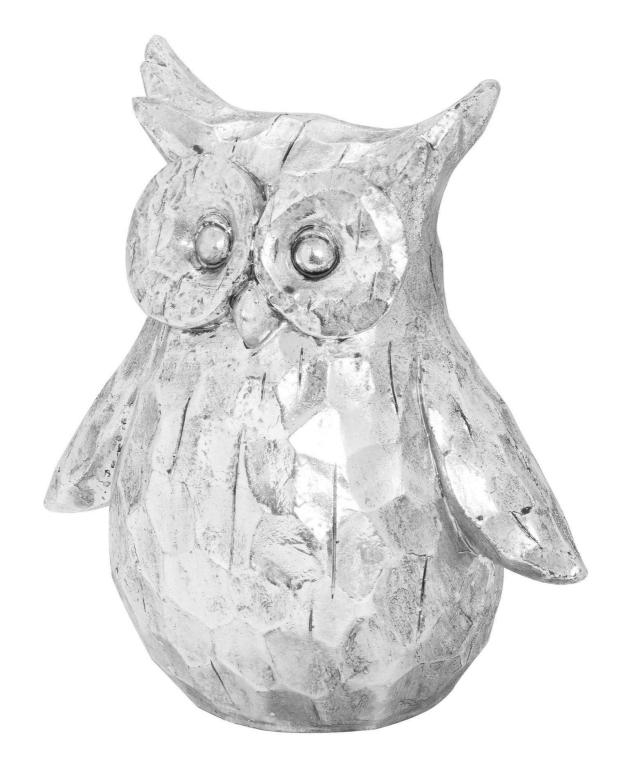

## Olive The Large Silver Ceramic Owl

Characterful ornament Handcrafted Timeless silver finish

Code: 21714 Dimensions: 11L x 20W x 23H

Description

Specification

| Length: 11cm Barcode: 5050140171486   Height: 23cm Colour: Silver   Width: 20cm Material: Ceramic   Weight: 0.80kg Inner Gty: 1   CBM: 0.0800 Outer dty: 8 |         |        |            |               |
|------------------------------------------------------------------------------------------------------------------------------------------------------------|---------|--------|------------|---------------|
| Width: 20cm Material: Ceramic   Weight: 0.80kg Inner Qty: 1                                                                                                | Length: | 11cm   | Barcode:   | 5050140171486 |
| Weight: 0.80kg Inner Qty: 1                                                                                                                                | Height: | 23cm   | Colour:    | Silver        |
|                                                                                                                                                            | Width:  | 20cm   | Material:  | Ceramic       |
| CBM: 0.0800 Outer Qty: 8                                                                                                                                   | Weight: | 0.80kg | Inner Qty: | 1             |
|                                                                                                                                                            | CBM:    | 0.0800 | Outer Qty: | 8             |