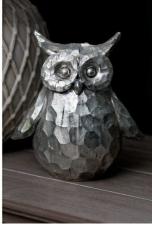

## Olive The Large Silver Ceramic Owl

Characterful ornament Handcrafted Timeless silver finish

Code: 21714 Dimensions: 11L x 20W x 23H

Description

Specification

| Length: 11cm Barcode: 5050140171486   Height: 23cm Colour: Silver   Width: 20cm Material: Ceramic   Weight: 0.80kg Inner Gty: 1   CBM: 0.0800 Outer dty: 8 |         |        |            |               |
|------------------------------------------------------------------------------------------------------------------------------------------------------------|---------|--------|------------|---------------|
| Width: 20cm Material: Ceramic   Weight: 0.80kg Inner Qty: 1                                                                                                | Length: | 11cm   | Barcode:   | 5050140171486 |
| Weight: 0.80kg Inner Qty: 1                                                                                                                                | Height: | 23cm   | Colour:    | Silver        |
|                                                                                                                                                            | Width:  | 20cm   | Material:  | Ceramic       |
| CBM: 0.0800 Outer Qty: 8                                                                                                                                   | Weight: | 0.80kg | Inner Qty: | 1             |
|                                                                                                                                                            | CBM:    | 0.0800 | Outer Qty: | 8             |