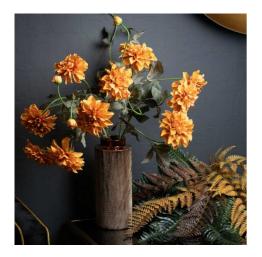

## Orange Dahlia Spray

Chosen for its realism Handcrafted From the popular 'Recipe Collection'

Code: 20892 Dimensions: 31L x 31W x 115H

Description

Specification

| Length: 31cm   Height: 115cm Barcode: 5050140089286   Width: 31cm Colour: Orange   Weight: 0.09kg Inner City: 12   CBM: 0.2620 Outer City: 96 |         |        |            |               |
|-----------------------------------------------------------------------------------------------------------------------------------------------|---------|--------|------------|---------------|
| With: 31cm Colour: Orange   Weight: 0.09kg Inner Qty: 12                                                                                      | Length: | 31cm   |            |               |
| Weight: 0.09kg Inner Qty: 12                                                                                                                  | Height: | 115cm  | Barcode:   | 5050140089286 |
|                                                                                                                                               | Width:  | 31cm   | Colour:    | Orange        |
| CBM: 0.2620 Outer Qty: 96                                                                                                                     | Weight: | 0.09kg | Inner Qty: | 12            |
|                                                                                                                                               | CBM:    | 0.2620 | Outer Qty: | 96            |