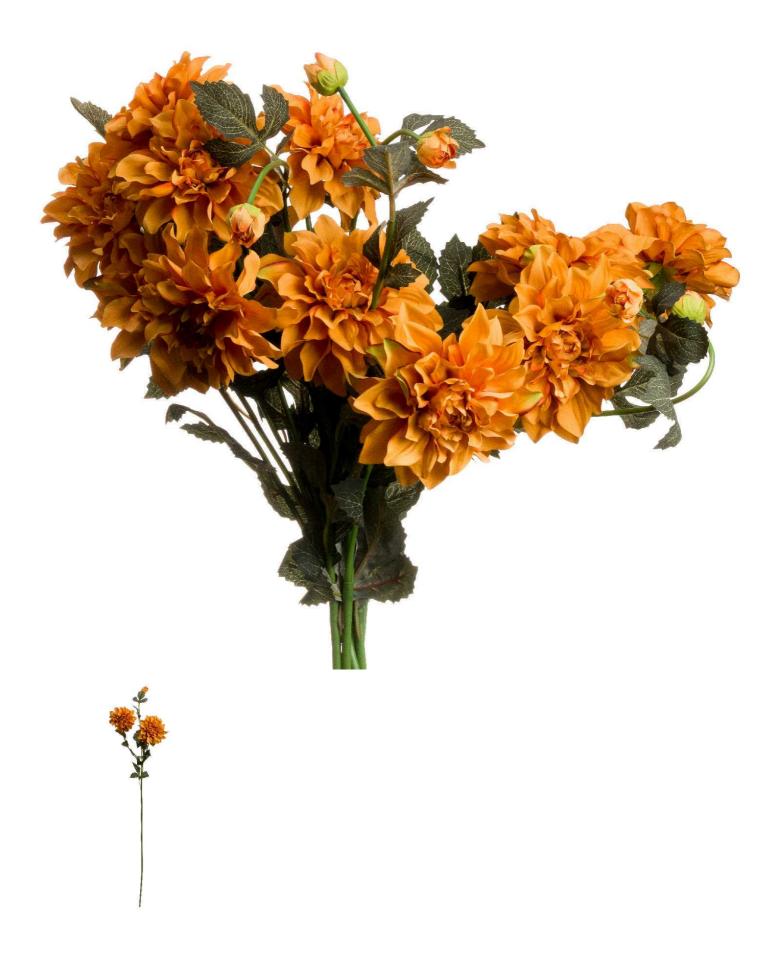

## Orange Dahlia Spray

Chosen for its realism Handcrafted From the popular 'Recipe Collection'

Code: 20892 Dimensions: 31L x 31W x 115H

Description

Specification

| Length: 31cm   Height: 115cm Barcode: 5050140089286   Width: 31cm Colour: Orange   Weight: 0.09kg Inner City: 12   CBM: 0.2620 Outer City: 96 |         |        |            |               |
|-----------------------------------------------------------------------------------------------------------------------------------------------|---------|--------|------------|---------------|
| With: 31cm Colour: Orange   Weight: 0.09kg Inner Qty: 12                                                                                      | Length: | 31cm   |            |               |
| Weight: 0.09kg Inner Qty: 12                                                                                                                  | Height: | 115cm  | Barcode:   | 5050140089286 |
|                                                                                                                                               | Width:  | 31cm   | Colour:    | Orange        |
| CBM: 0.2620 Outer Qty: 96                                                                                                                     | Weight: | 0.09kg | Inner Qty: | 12            |
|                                                                                                                                               | CBM:    | 0.2620 | Outer Qty: | 96            |