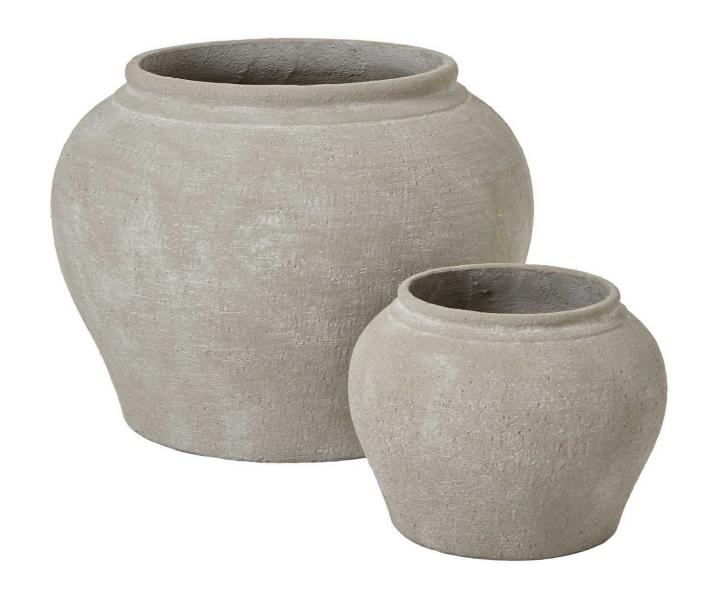

## Ordo Shaded Sand Set Of 2 Planters

Sand-toned ceramic duo with subtle shading adds understated luxury. Perfect for modern or classic spaces. Pairs with Lattice lamps and Siena water features.

Dual-size configuration maximizes display options

Weather-resistant ceramic construction

Gradient coloring technique ensures uniqueness

Code: 23772 Dimensions: 75L x 75W x 57H

Description

Experience the understated refinement of our sand-loned ceramic planters, where artisanal detail meets modern minimalism. These vessels showcase a gradual shading effect that creates depth and visual interest, making them an ideal choice for both indoor and outdoor settings. The pair's harmonious proportions and neutral paletie work seamlessly in contemporary and traditional spaces alike. The subtle textural elements and mate finish provide an excellent backfort for botanical displays while maintaining their own distinct presence. For retail customers seeking coordinated collections, these planters pair beautifully with our Lattice Ceramic Table Lamps and complementary water features from the Siena collection, including the Brown Amphora Pot and Browt Prot series. The ceramic construction ensures durability while maintaining a light, airy aesthetic that appeals to design-conscious consumers. This set offers retailers a high-margin product that satisfies the growing demand for minimalist home accessories with architectural appeal. The planters' versatility extends beyond simple plant display, as they can function as sculptural elements in their own right, making them an essential addition to any curated home décor collection.

Please Note: The flowers and plants used in the product photography are used for illustrational purposes only and are not included with the planter.