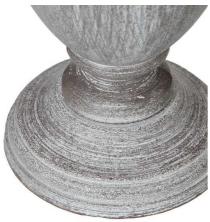

Code: 23882 Dimensions: 11L x 11W x 25H

Description

The Otem Urn Table Lamp with Linen Shade is a captivating piece that will add a touch of elegant sophistication to any space. Crafted with a distressed, pewter-toned base, this lamp exudes a sense of timeless charm, while the neutral linen shade provides a soft, diffused glow. The urn-shaped silhouette and intricate detailing on the base lend a unique and artisanal quality, making it a versatile addition to a variety of interior styles, from rustic farmhouse to modern minimalist. Pair this lamp with complementary neutral-toned accessories and textiles to create a cohesive, harmonious look, or let it stand out as a statement piece in a room. Elevate your space with the Otem Urn Table Lamp, a must-have for discerning trade customers seeking to offer their customers a refined and distinctive lighting solution.