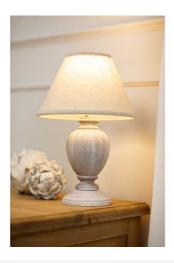

## Otem Urn Table Lamp With Linen Shade

The Otem Um Table Lamp's distressed pewter base and linen shade exude timeless charm, while its unique um silhouette lends an artisanal quality. Versatile for diverse interior styles, this captivating piece is a must-have lighting solution for discerning trade customers.

Code: 23882 Dimensions: 11L x 11W x 25H

Description

The Otem Urn Table Lamp with Linen Shade is a captivating piece that will add a touch of elegant sophistication to any space. Crafted with a distressed, pewter-toned base, this lamp exudes a sense of timeless charm, while the neutral linen shade provides a soft, diffused glow. The urn-shaped silhouette and intricate detailing on the base lend a unique and artisanal quality, making it a versatile addition to a variety of interior styles, from rustic farmhouse to modern minimalist. Pair this lamp with complementary neutral-toned accessories and textiles to create a cohesive, harmonious look, or let it stand out as a statement piece in a room. Elevate your space with the Otem Urn Table Lamp, a must-have for discerning trade customers seeking to offer their customers a refined and distinctive lighting solution.