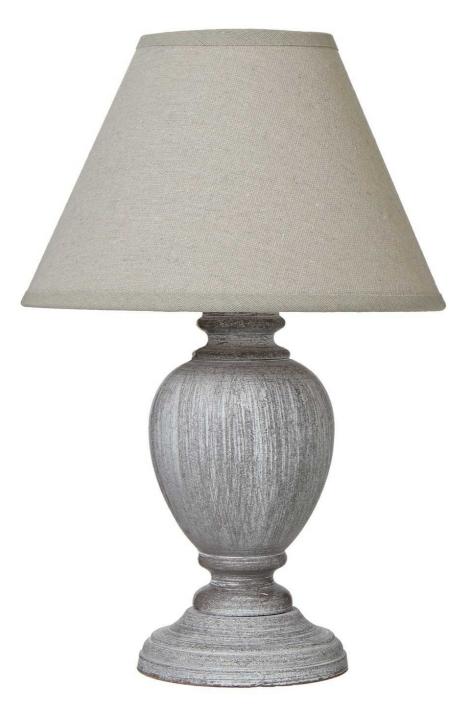

## Otem Urn Table Lamp With Linen Shade

The Otem Um Table Lamp's distressed pewter base and linen shade exude timeless charm, while its unique um silhouette lends an artisanal quality. Versatile for diverse interior styles, this captivating piece is a must-have lighting solution for discerning trade customers.

Code: 23882 Dimensions: 11L x 11W x 25H

Description

The Otem Urn Table Lamp with Linen Shade is a captivating piece that will add a touch of elegant sophistication to any space. Crafted with a distressed, pewter-toned base, this lamp exudes a sense of timeless charm, while the neutral linen shade provides a soft, diffused glow. The urn-shaped silhouette and intricate detailing on the base lend a unique and artisanal quality, making it a versatile addition to a variety of interior styles, from rustic farmhouse to modern minimalist. Pair this lamp with complementary neutral-toned accessories and textiles to create a cohesive, harmonious look, or let it stand out as a statement piece in a room. Elevate your space with the Otem Urn Table Lamp, a must-have for discerning trade customers seeking to offer their customers a refined and distinctive lighting solution.