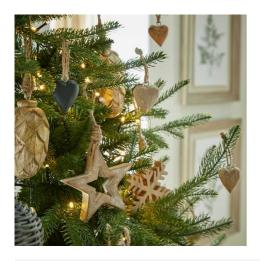

## Pack Of 90 Wooden Heart Hanging Decorations

Authentic wooden hearts with natural grain patterns. Set of 90 pieces for creative displays. Year-round appeal for diverse decor styles.

90-piece value pack Multi-seasonal use

Code: 23528

Dimensions: 8L x 12W x 35H

Description

These distinctive wooden heart ornaments embody rustic appeal with their authentic wood grain patterns and artfully distressed finish. Each piece in this generous collection of 90 decorations tells its own story through unique natural variations, making them ideal for retailers seeking merchandise with genuine character. Perfect for seasonal disapleys throughout the year, these hearts resonate with customers drawn to organic matheralis and minide discor choices. They pair beautifully with our ceramic heart-shaped tealight holders, star-shaped ornaments, and LED winter garlands to create cohesive merchandising displays that drive sales. The natural finish allows these pieces to complement both modern and traditional easthetics, while their generous quantity enables creative merchandising opportunities - from charming window displays to enticing point-of-sale arrangements. These hearts appeal particularly to shoppers seeking sustainable decorative elements, making them a smart addition to any retailers' inventory. Their adaptability for both holdiday and everyday decor ensures steady year-round sales potential, while their nostalgic charm creates an emotional connection with customers seeking meaningful decorative pieces.