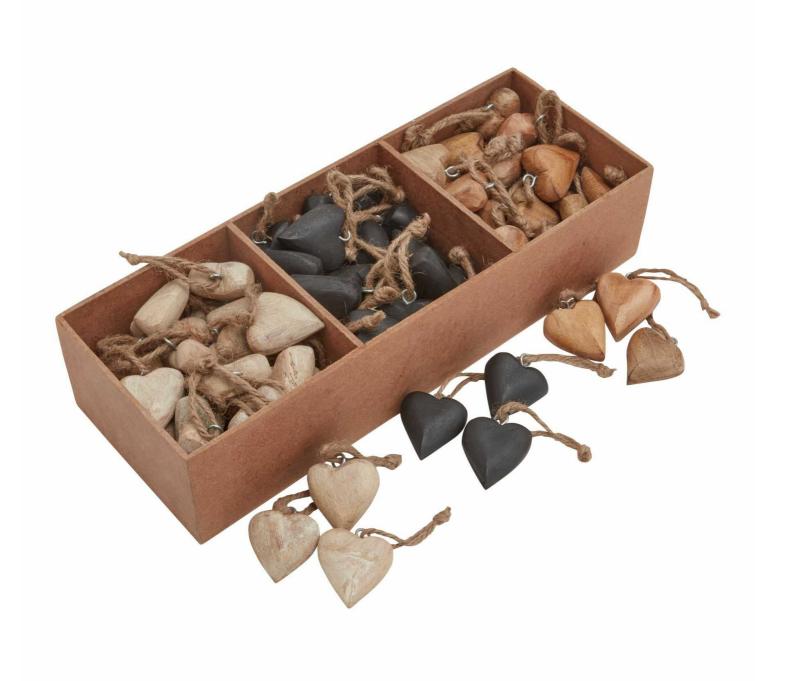

## Pack Of 90 Wooden Heart Hanging Decorations

Authentic wooden hearts with natural grain patterns. Set of 90 pieces for creative displays. Year-round appeal for diverse decor styles.

90-piece value pack Multi-seasonal use

Code: 23528

Dimensions: 8L x 12W x 35H

Description

These distinctive wooden heart ornaments embody rustic appeal with their authentic wood grain patterns and artfully distressed finish. Each piece in this generous collection of 90 decorations tells its own story through unique natural variations, making them ideal for retailers seeking merchandise with genuine character. Perfect for seasonal disapleys throughout the year, these hearts resonate with customers drawn to organic matheralis and minide discor choices. They pair beautifully with our ceramic heart-shaped tealight holders, star-shaped ornaments, and LED winter garlands to create cohesive merchandising displays that drive sales. The natural finish allows these pieces to complement both modern and traditional easthetics, while their generous quantity enables creative merchandising opportunities - from charming window displays to enticing point-of-sale arrangements. These hearts appeal particularly to shoppers seeking sustainable decorative elements, making them a smart addition to any retailers' inventory. Their adaptability for both holdiday and everyday decor ensures steady year-round sales potential, while their nostalgic charm creates an emotional connection with customers seeking meaningful decorative pieces.

## Specification

| Length: 8cm Barcode: 550140352885   Height: 35cm Colour: Black, Brown   Width: 12cm Material: Wood   Weight: 1.33kg Inner Qty: 4   CBM: 0.0500 Outer Qty: 16 |         |        |            |               |
|--------------------------------------------------------------------------------------------------------------------------------------------------------------|---------|--------|------------|---------------|
| Width: 12cm Material: Wood   Weight: 1.33kg Inner Qty: 4                                                                                                     | Length: | 8cm    | Barcode:   | 5050140352885 |
| Weight: 1.33kg Inner Qty: 4                                                                                                                                  | Height: | 35cm   | Colour:    | Black, Brown  |
|                                                                                                                                                              | Width:  | 12cm   | Material:  | Wood          |
| <b>CBM:</b> 0.0500 <b>Outer Qty:</b> 16                                                                                                                      | Weight: | 1.33kg | Inner Qty: | 4             |
|                                                                                                                                                              | CBM:    | 0.0500 | Outer Qty: | 16            |
|                                                                                                                                                              |         |        |            |               |