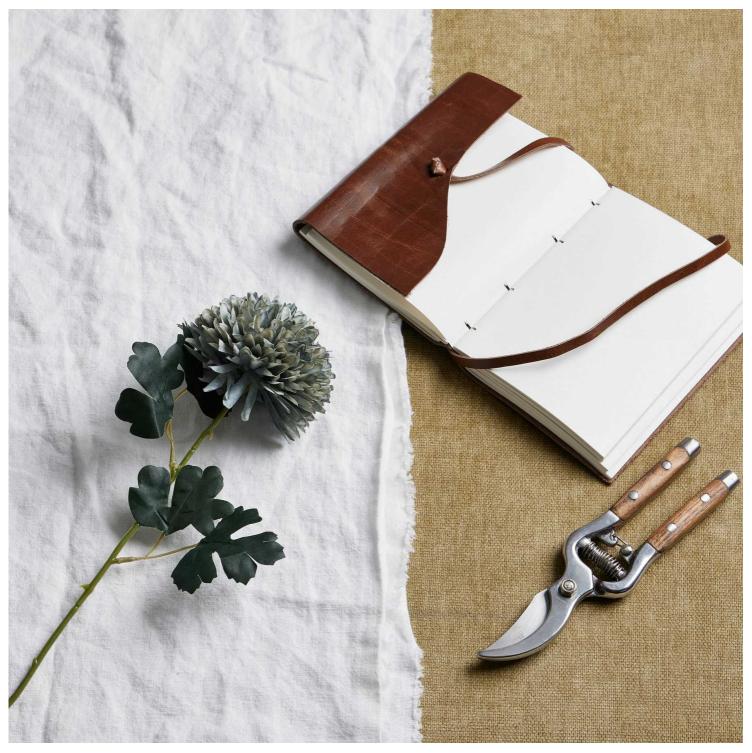

## Pale Green Blue Chrysanthemum

Dual-toned chrysanthemum combines sage and powder blue hues. Multi-layered petals create authentic garden appeal. Perfect for year-round displays and mixed arrangements.

All-season stem requiring no maintenance Dual-color design enhances depth Pairs with multiple collections

Code: 22718 Dimensions: 0L x 0W x 54H

Description

Introducing a delightful fusion of muted sage and powder blue tones, this artificial chrysanthemum stem brings serenity and modern appeal to any floral arrangement. The multi-layered petals create depth and dimension, while the gentle color gradient mimics the subtle variations found in garden-grown blooms. This botanical accent piece works beautifully when paired with complementary accessories like the Seeded Eucatyptus Spray for added texture, Lambs Ear Spray for silvery contrast, or the White Short Chrysanthemum for a monochromatic display. For these seeking a more dramatic composition, consider combining with the Deer Mustard Dahlina Stem or Purple Wildflower Small Spray to create eye-catching seasonal displays. The stem's adaptable design allows for effortless incorporation into both minimalist and abundant arrangements, making it an essential addition to any artificial flower collection. Trade customers will appreciate its enduring appeal across seasons and its ability to satisfy diverse consumer preferences.