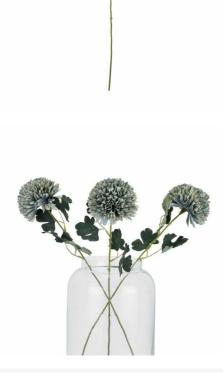

## Pale Green Blue Chrysanthemum

Dual-toned chrysanthemum combines sage and powder blue hues. Multi-layered petals create authentic garden appeal. Perfect for year-round displays and mixed arrangements.

All-season stem requiring no maintenance Dual-color design enhances depth Pairs with multiple collections

Code: 22718 Dimensions: 0L x 0W x 54H

Description

Introducing a delightful fusion of muted sage and powder blue tones, this artificial chrysanthemum stem brings serenity and modern appeal to any floral arrangement. The multi-layered petals create depth and dimension, while the gentle color gradient mimics the subtle variations found in garden-grown blooms. This botanical accent piece works beautifully when paired with complementary accessories like the Seeded Eucatyptus Spray for added texture, Lambs Ear Spray for silvery contrast, or the White Short Chrysanthemum for a monochromatic display. For these seeking a more dramatic composition, consider combining with the Deer Mustard Dahlina Stem or Purple Wildflower Small Spray to create eye-catching seasonal displays. The stem's adaptable design allows for effortless incorporation into both minimalist and abundant arrangements, making it an essential addition to any artificial flower collection. Trade customers will appreciate its enduring appeal across seasons and its ability to satisfy diverse consumer preferences.