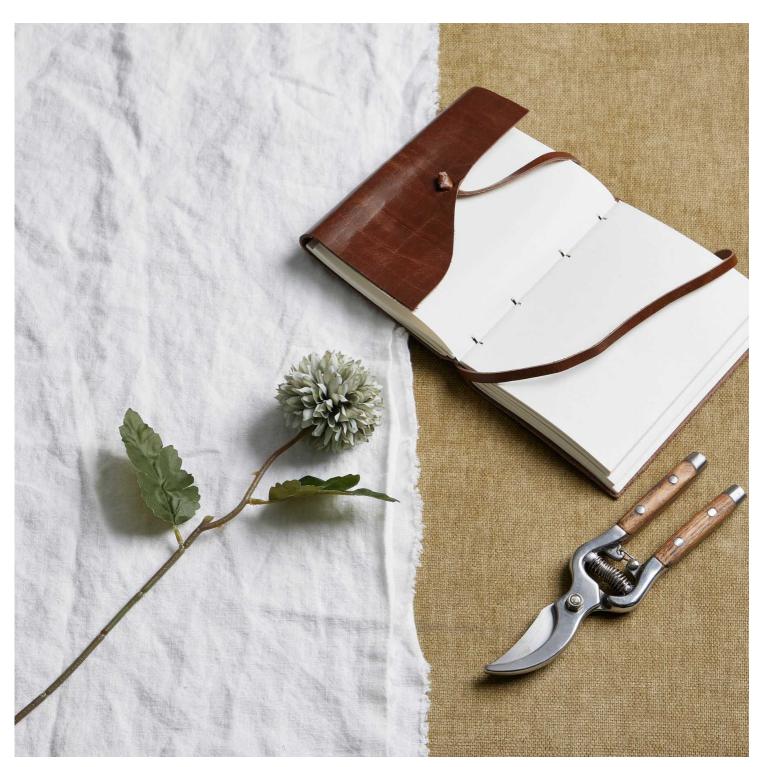

## Pale Green Blue Short Chrysanthemum

Exquisite pale green-blue chrysanthemum, perfect for tranquil displays. Pairs beautifully with peonies or hydrangeas. Ideal for coastal to minimalist interiors, always in bloom.

Chosen for its realism

Handcrafted

Code: 22720 Dimensions: 0L x 0W x 38H

Description

Elevate your artificial floral offerings with our exquisite Pale Green-Blue Short Chrysanthemum. This meticulously crafted stem captures the delicate beauty of the Chrysanthemum morifolium, featuring a soft, pastel-hued bloom that seamlessly blends pale green and blue tones. The flower's intricate layered petals create a full, lush appearance, while the realistic green leaf adds an authentic touch. Perfect for creating tranquil, nature-inspired displays, this faux chrysanthemum pairs beautifully with other soft-noed blooms like peonies or hydrangeas. It versatile coloration complements a wide range of interior styles, from coastal-inspired spaces to modern minimalist designs. Combine with textured foliage like eucalyptus or ferns for added depth. This low-maintenance, always-in-bloom option is ideal for retail displays, home standance piece in contemporary vases. Altract discerning customers seeking high-yi, felike botanicals that bring a touch of serene elegance to any space. Stock this timeless artificial chrysanthemum to meet the growing demand for sophisticated, year-round floral decor solutions.