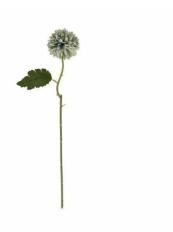

## Pale Green Blue Short Chrysanthemum

Exquisite pale green-blue chrysanthemum, perfect for tranquil displays. Pairs beautifully with peonies or hydrangeas. Ideal for coastal to minimalist interiors, always in bloom.

Chosen for its realism

Handcrafted

Code: 22720 Dimensions: 0L x 0W x 38H

Description

Elevate your artificial floral offerings with our exquisite Pale Green-Blue Short Chrysanthemum. This meticulously crafted stem captures the delicate beauty of the Chrysanthemum morifolium, featuring a soft, pastel-hued bloom that seamlessly blends pale green and blue tones. The flower's intricate layered petals create a full, lush appearance, while the realistic green leaf adds an authentic touch. Perfect for creating tranquil, nature-inspired displays, this faux chrysanthemum pairs beautifully with other soft-noed blooms like peonies or hydrangeas. It versatile coloration complements a wide range of interior styles, from coastal-inspired spaces to modern minimalist designs. Combine with textured foliage like eucalyptus or ferns for added depth. This low-maintenance, always-in-bloom option is ideal for retail displays, home standance piece in contemporary vases. Altract discerning customers seeking high-yi, felike botanicals that bring a touch of serene elegance to any space. Stock this timeless artificial chrysanthemum to meet the growing demand for sophisticated, year-round floral decor solutions.