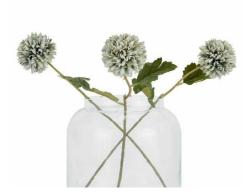

## Pale Green Blue Short Chrysanthemum

Exquisite pale green-blue chrysanthemum, perfect for tranquil displays. Pairs beautifully with peonies or hydrangeas. Ideal for coastal to minimalist interiors, always in bloom.

Chosen for its realism

Handcrafted

Code: 22720 Dimensions: 0L x 0W x 38H

Description

Elevate your artificial floral offerings with our exquisite Pale Green-Blue Short Chrysanthemum. This meticulously crafted stem captures the delicate beauty of the Chrysanthemum morifolium, featuring a soft, pastel-hued bloom that seamlessly blends pale green and blue tones. The flower's intricate layered petals create a full, lush appearance, while the realistic green leaf adds an authentic touch. Perfect for creating tranquil, nature-inspired displays, this faux chrysanthemum pairs beautifully with other soft-noed blooms like peonies or hydrangeas. It versatile coloration complements a wide range of interior styles, from coastal-inspired spaces to modern minimalist designs. Combine with textured foliage like eucalyptus or ferns for added depth. This low-maintenance, always-in-bloom option is ideal for retail displays, home standance piece in contemporary vases. Altract discerning customers seeking high-yi, felike botanicals that bring a touch of serene elegance to any space. Stock this timeless artificial chrysanthemum to meet the growing demand for sophisticated, year-round floral decor solutions.