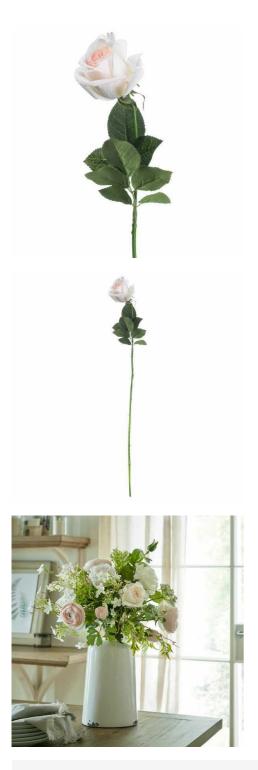

## Palest Pink Tea Rose

Our Palest Pink Tea Rose offers lifelike beauty with delicate blush petals and vibrant foliage. This versatile faux flower brings timeless elegance to any arrangement or decor, without maintenance. Ideal for retailers and event planners seeking high-quality, long-lasting floral options.

Chosen for its realism Handcrafted

From our popular 'Recipe Collection'

Code: 20480 Dimensions: 5L x 7W x 65H

Description

Elevate your floral offerings with our exquisite Palest Pink Tea Rose, a botanical masterpiece that captures the delicate beauty of Rosa odorata. This lifelike faux flower boasts softly unfurling petals in the most subtle blush hue, reminiscent of a misty dawn. The lush green foliage provides a striking contrast, enhancing the rose's ethereal charm, erfect for creating timeless centerpieces or adding a touch of romance to any space, this artificial bloom brings the elegance of an English garden indoors without the need for maintenance. Its versatile stem length allows for easy incorporation into various arrangements, from classic bouquets to modern, minimalist displays.