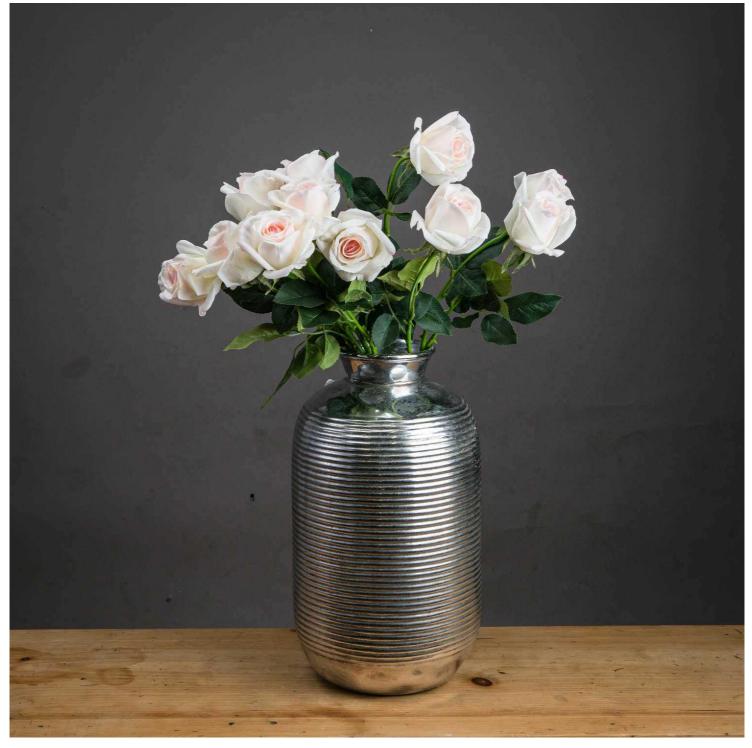

## Palest Pink Tea Rose

Our Palest Pink Tea Rose offers lifelike beauty with delicate blush petals and vibrant foliage. This versatile faux flower brings timeless elegance to any arrangement or decor, without maintenance. Ideal for retailers and event planners seeking high-quality, long-lasting floral options.

Chosen for its realism Handcrafted

From our popular 'Recipe Collection'

Code: 20480 Dimensions: 5L x 7W x 65H

Description

Elevate your floral offerings with our exquisite Palest Pink Tea Rose, a botanical masterpiece that captures the delicate beauty of Rosa odorata. This lifelike faux flower boasts softly unfurling petals in the most subtle blush hue, reminiscent of a misty dawn. The lush green foliage provides a striking contrast, enhancing the rose's ethereal charm, erfect for creating timeless centerpieces or adding a touch of romance to any space, this artificial bloom brings the elegance of an English garden indoors without the need for maintenance. Its versatile stem length allows for easy incorporation into various arrangements, from classic bouquets to modern, minimalist displays.