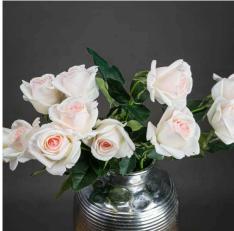

## Palest Pink Tea Rose

Our Palest Pink Tea Rose offers lifelike beauty with delicate blush petals and vibrant foliage. This versatile faux flower brings timeless elegance to any arrangement or decor, without maintenance. Ideal for retailers and event planners seeking high-quality, long-lasting floral options.

Chosen for its realism Handcrafted

From our popular 'Recipe Collection'

Code: 20480 Dimensions: 5L x 7W x 65H

Description

Elevate your floral offerings with our exquisite Palest Pink Tea Rose, a botanical masterpiece that captures the delicate beauty of Rosa odorata. This lifelike faux flower boasts softly unfurling petals in the most subtle blush hue, reminiscent of a misty dawn. The lush green foliage provides a striking contrast, enhancing the rose's ethereal charm, erfect for creating timeless centerpieces or adding a touch of romance to any space, this artificial bloom brings the elegance of an English garden indoors without the need for maintenance. Its versatile stem length allows for easy incorporation into various arrangements, from classic bouquets to modern, minimalist displays.