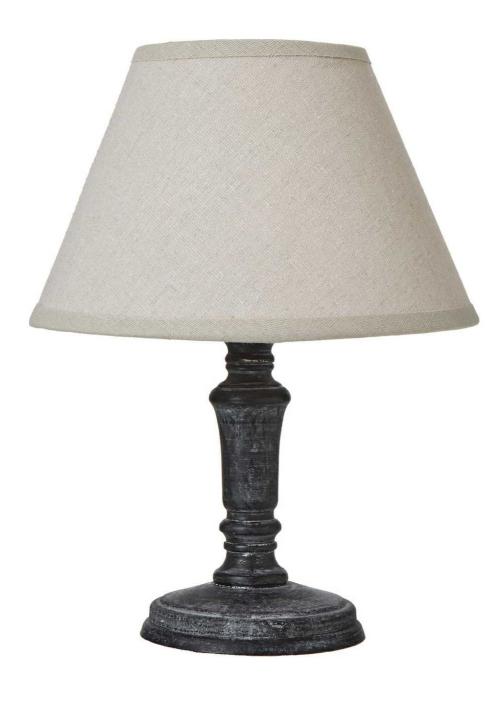

## Palmyra Column Table Tamp With Linen Shade

The Palmyra Column Table Lamp's distressed black base and linen shade create a timeless, rustic charm that blends with diverse interior styles. Captivating details and a versatile design make this piece a must-have. Pair it with complementary accessories to curate a visually appealing look.

- Distressed black base and linen shade exude timeless, rustic charm
- Captivating details and textured finish elevate any space

Code: 23885 Dimensions: 10L x 10W x 20H

Description

The Palmyra Column Table Lamp with Linen Shade is a captivating piece that exudes a rustic charm. Crafted with a distressed black base, its intricate details and textured finish lend an air of timeless elegance to any space. The neutral linen shade complements the lamp's decisien, creating a warm and inviting ambiance. This versatile piece seamlessly blends with a variety of interior styles, from farmhouse choic to industrial-inspired decor. Pair it with complementary accessories, such as vintage-inspired vases or natural textures, to curate a cohesive and visually appealing look in your retail space or online store.