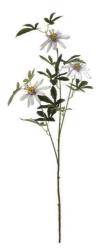

## Passion Flower Spray

 $Captivating\ faux\ Passion\ Flower\ Spray,\ 80cm\ tall.\ Stunning\ white\ petals\ with\ iconic\ corona,\ perfect\ for\ versatile\ styling.\ Maintenance-free\ beauty\ for\ modern\ and\ traditional\ interiors.$ 

## Description

Exquisite Passion Flower Spray, a stunning artificial rendition of the Passiflora incarnata. This meticulously crafted stem boasts the flower's iconic corona of delicate filaments, surrounded by pristine white petals and accented with verdant foliage. At 80cm tall, it's the perfect statement piece for both minimalist and maximalist interiors, Ideal for creating eye-catching displays, this faux passion flower pairs beautifully with tropical greenery like metals or bring departies for an exotic feel. Alternatively, combine with soft, muted blooms like peonies or ranunculus for a romantic, cottage-inspired arrangement. Versatile and long-lasting, this artificial spray offers your customers a maintenance-free way to bring the intricate beauty of passion flowers into any space. Whethey do so in a select was eor incorporated into lash bouquets, it's sure to captivate and self-quickly. Stock this timeless botanical to appeal to both modern and traditional aesthetics, perfect for home decor enthusiasts and those seeking unique floral accents. Its neutral palette ensures compatibility with various color schemes, making it a must-have addition to your artificial flower collection.