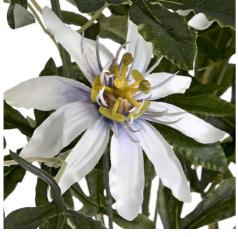

## Passion Flower Spray

 $Captivating\ faux\ Passion\ Flower\ Spray,\ 80cm\ tall.\ Stunning\ white\ petals\ with\ iconic\ corona,\ perfect\ for\ versatile\ styling.\ Maintenance-free\ beauty\ for\ modern\ and\ traditional\ interiors.$ 

## Description

Exquisite Passion Flower Spray, a stunning artificial rendition of the Passiflora incarnata. This meticulously crafted stem boasts the flower's iconic corona of delicate filaments, surrounded by pristine white petals and accented with verdant foliage. At 80cm tall, it's the perfect statement piece for both minimalist and maximalist interiors, Ideal for creating eye-catching displays, this faux passion flower pairs beautifully with tropical greenery like metals or bring departies for an exotic feel. Alternatively, combine with soft, muted blooms like peonies or ranunculus for a romantic, cottage-inspired arrangement. Versatile and long-lasting, this artificial spray offers your customers a maintenance-free way to bring the intricate beauty of passion flowers into any space. Whethey do so in a select was eor incorporated into lash bouquets, it's sure to captivate and self-quickly. Stock this timeless botanical to appeal to both modern and traditional aesthetics, perfect for home decor enthusiasts and those seeking unique floral accents. Its neutral palette ensures compatibility with various color schemes, making it a must-have addition to your artificial flower collection.