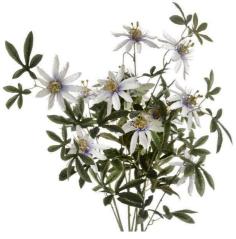

## Passion Flower Spray

 $Captivating\ faux\ Passion\ Flower\ Spray,\ 80cm\ tall.\ Stunning\ white\ petals\ with\ iconic\ corona,\ perfect\ for\ versatile\ styling.\ Maintenance-free\ beauty\ for\ modern\ and\ traditional\ interiors.$ 

## Description

Exquisite Passion Flower Spray, a stunning artificial rendition of the Passiflora incarnata. This meticulously crafted stem boasts the flower's iconic corona of delicate filaments, surrounded by pristine white petals and accented with verdant foliage. At 80cm tall, it's the perfect statement piece for both minimalist and maximalist interiors, Ideal for creating eye-catching displays, this faux passion flower pairs beautifully with tropical greenery like metals or bring departies for an exotic feel. Alternatively, combine with soft, muted blooms like peonies or ranunculus for a romantic, cottage-inspired arrangement. Versatile and long-lasting, this artificial spray offers your customers a maintenance-free way to bring the intricate beauty of passion flowers into any space. Whethey do so in a select was eor incorporated into lash bouquets, it's sure to captivate and self-quickly. Stock this timeless botanical to appeal to both modern and traditional aesthetics, perfect for home decor enthusiasts and those seeking unique floral accents. Its neutral palette ensures compatibility with various color schemes, making it a must-have addition to your artificial flower collection.