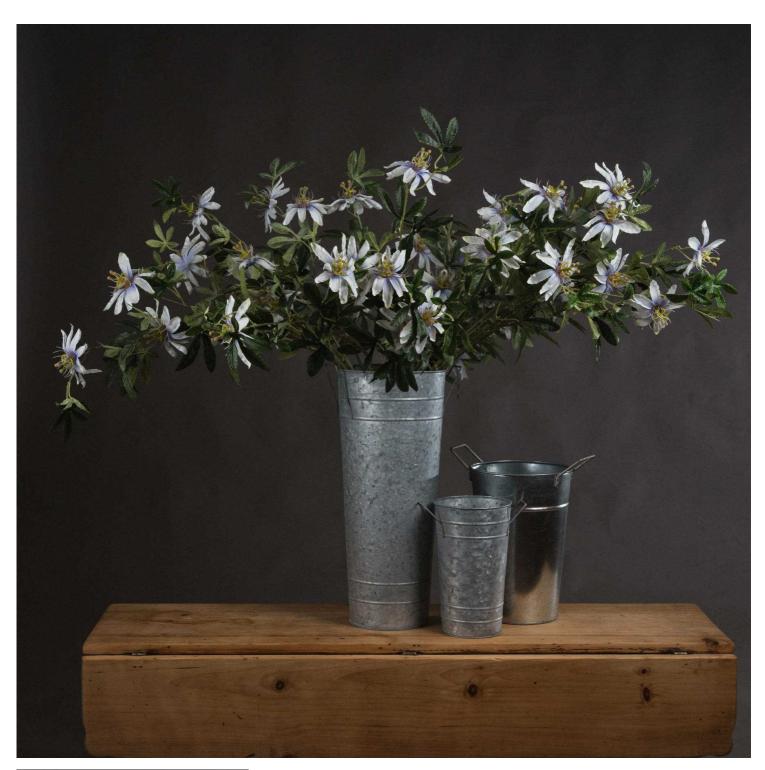

## Passion Flower Spray

 $Captivating\ faux\ Passion\ Flower\ Spray,\ 80cm\ tall.\ Stunning\ white\ petals\ with\ iconic\ corona,\ perfect\ for\ versatile\ styling.\ Maintenance-free\ beauty\ for\ modern\ and\ traditional\ interiors.$ 

## Description

Exquisite Passion Flower Spray, a stunning artificial rendition of the Passiflora incarnata. This meticulously crafted stem boasts the flower's iconic corona of delicate filaments, surrounded by pristine white petals and accented with verdant foliage. At 80cm tall, it's the perfect statement piece for both minimalist and maximalist interiors, Ideal for creating eye-catching displays, this faux passion flower pairs beautifully with tropical greenery like metals or bring departies for an exotic feel. Alternatively, combine with soft, muted blooms like peonies or ranunculus for a romantic, cottage-inspired arrangement. Versatile and long-lasting, this artificial spray offers your customers a maintenance-free way to bring the intricate beauty of passion flowers into any space. Whethey do so in a select was eor incorporated into lash bouquets, it's sure to captivate and self-quickly. Stock this timeless botanical to appeal to both modern and traditional aesthetics, perfect for home decor enthusiasts and those seeking unique floral accents. Its neutral palette ensures compatibility with various color schemes, making it a must-have addition to your artificial flower collection.