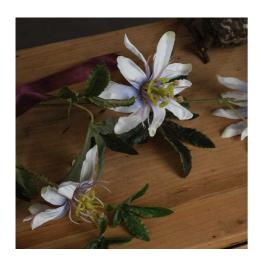

## Passion Flower Spray

 $Captivating\ faux\ Passion\ Flower\ Spray,\ 80cm\ tall.\ Stunning\ white\ petals\ with\ iconic\ corona,\ perfect\ for\ versatile\ styling.\ Maintenance-free\ beauty\ for\ modern\ and\ traditional\ interiors.$ 

## Description

Exquisite Passion Flower Spray, a stunning artificial rendition of the Passiflora incarnata. This meticulously crafted stem boasts the flower's iconic corona of delicate filaments, surrounded by pristine white petals and accented with verdant foliage. At 80cm tall, it's the perfect statement piece for both minimalist and maximalist interiors, Ideal for creating eye-catching displays, this faux passion flower pairs beautifully with tropical greenery like metals or bring departies for an exotic feel. Alternatively, combine with soft, muted blooms like peonies or ranunculus for a romantic, cottage-inspired arrangement. Versatile and long-lasting, this artificial spray offers your customers a maintenance-free way to bring the intricate beauty of passion flowers into any space. Whethey do so in a select was eor incorporated into lash bouquets, it's sure to captivate and self-quickly. Stock this timeless botanical to appeal to both modern and traditional aesthetics, perfect for home decor enthusiasts and those seeking unique floral accents. Its neutral palette ensures compatibility with various color schemes, making it a must-have addition to your artificial flower collection.